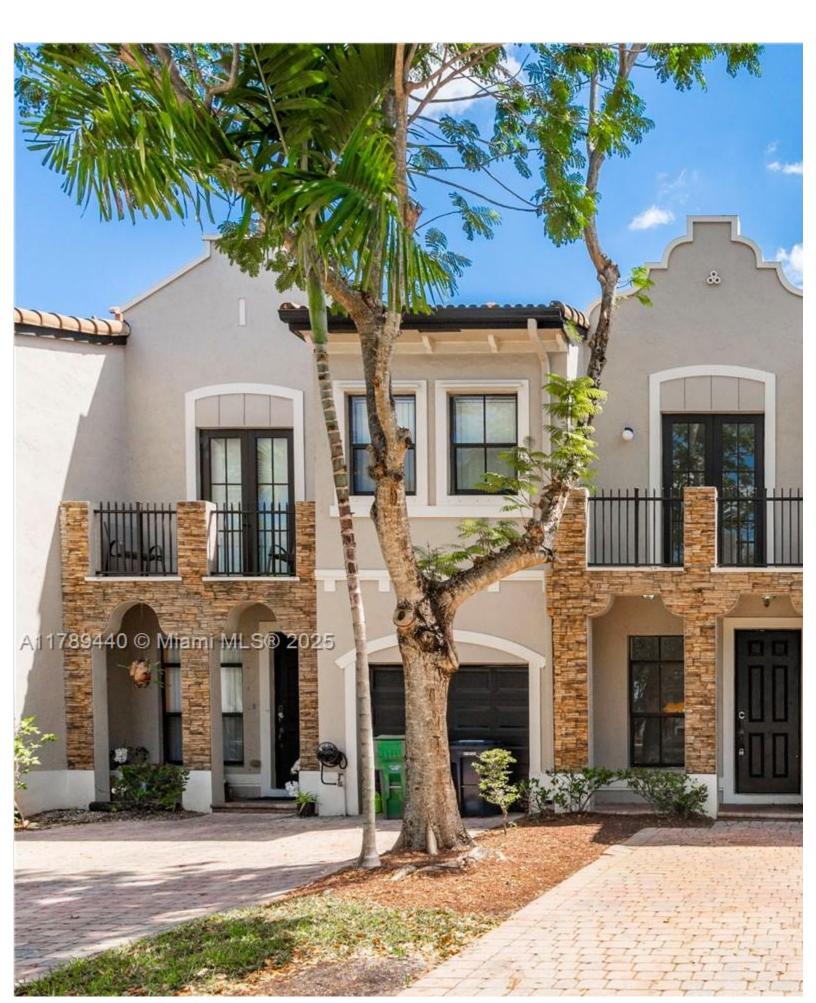

Precio: \$418,000 Numero de MLS: A11789440 Condominios/Town Home

11382 SW 236th St, Homestead, Florida 33032 USA

Cuartos: 3 Baños: 2 Medio Baño: 1

Area Habitable: 1,656 HOA Fees: \$81 Año construido: 2006

## ABOUT THIS PROPERTY

Step into comfort and style with this beautifully updated corner unit townhouse, this two-story home offers a spacious layout and Roof. Upstairs, enjoy generously sized bedrooms with walk-in closets, including a master suite that boasts both a relaxir highlights include a fenced-in backyard ideal for pets, kids, or outdoor entertaining, and a convenient attached garage for sec feel right at home. Easy to show!