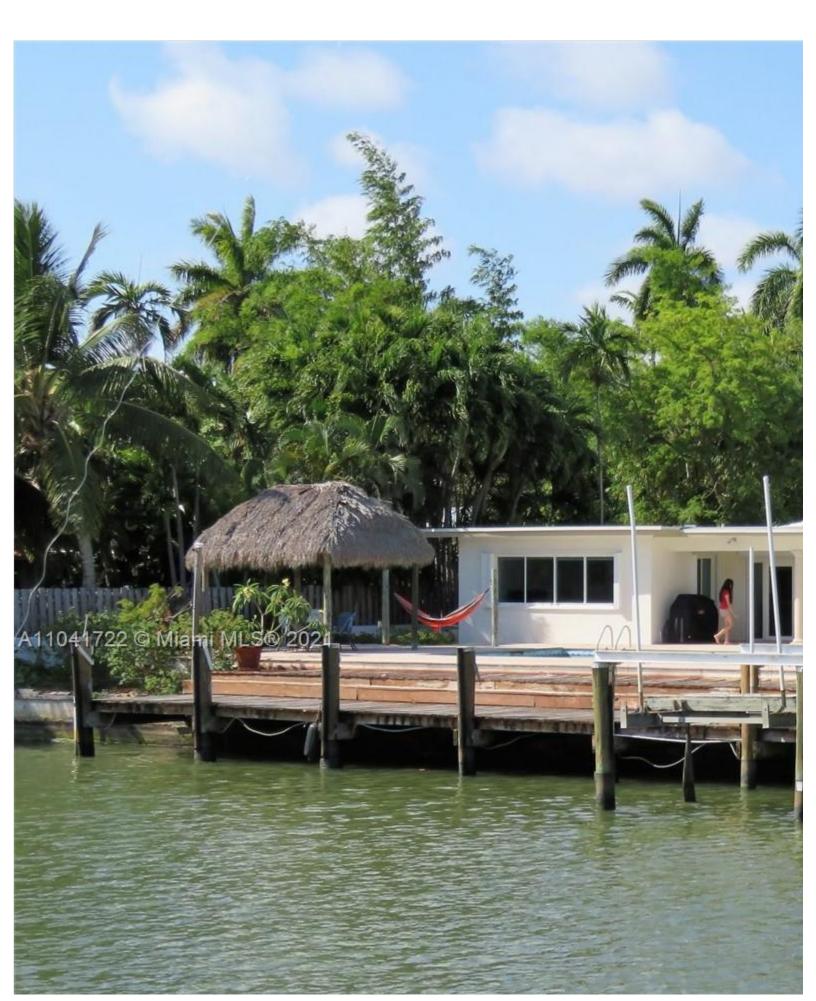

| Price: \$3,650,000              | MLS Number: A1104         | 1722 Single Family - SOLD     |
|---------------------------------|---------------------------|-------------------------------|
|                                 | 910 Belle Meade Island Dr | , Miami, Florida 33138 USA    |
| Beds: 4                         | Baths: 3                  | Living Area: 2,257            |
| Lot Square Feet: 21,945         | HOA Fees:                 | Waterfront: YES               |
| Year Built: 1951                |                           |                               |
| Lot Dimensions: 21945           |                           | Community: BELLE MEADE ISLAND |
| Subdivision: BELLE MEADE ISLAND |                           | Date Sold: 11/02/2021         |
| Elementary School: Air Base     |                           | High School: Miami Edison     |

## ABOUT THIS PROPERTY

A rare opportunity. Waterfront property in Miami. Double gated, safe, and secure BELLE MEADE ISLAND is prime location, I boom with large new waterfront homes are being constructed. Large waterfront double lot in beautiful and tranquil Belle Mea uncompromising family to build their dream homes.