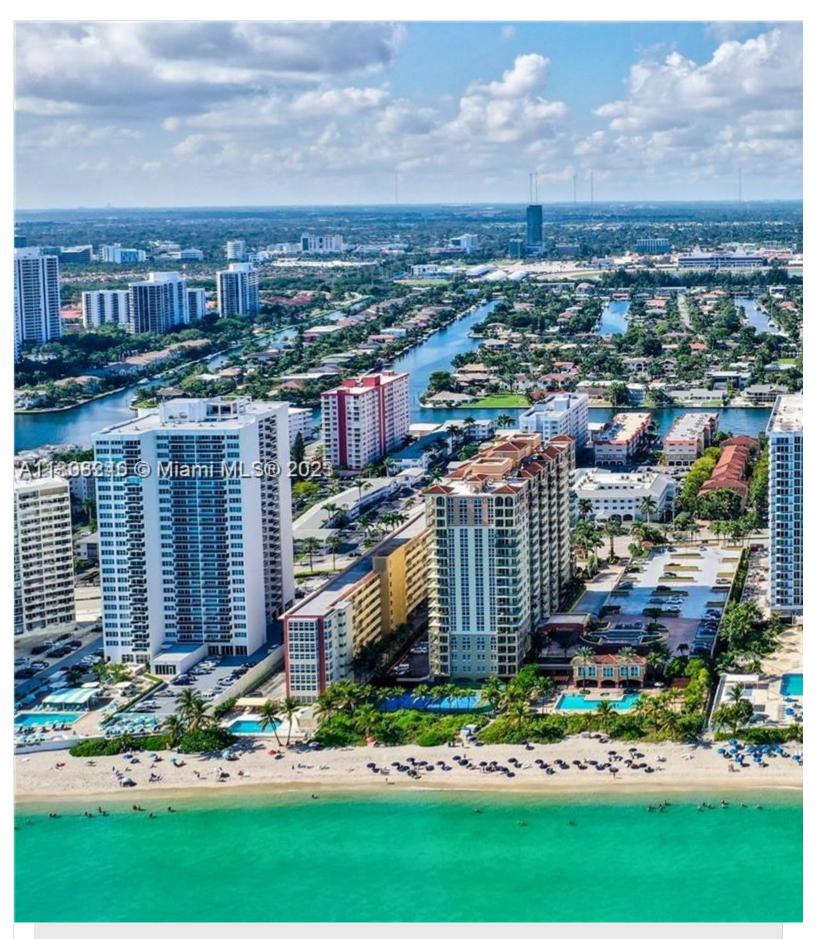

## 2030 S Ocean Dr Unit 718, Hallandale Beach, Florida 33009 USA

Beds: 2Baths: 2Living Area: 1,248Unit: 718HOA Fees: \$0Waterfront: YES

**Year Built:** 1970

Community: PARKER PLAZA CONDO ESTATE
Subdivision: PARKER PLAZA CONDO ESTATE

## ABOUT THIS PROPERTY

Ocean Front Building in a Prime Location. Condo is Completely Renovated from Floor to Ceiling. No Expense spared with To features a split floor plan and Stunning Ocean views! This impeccable unit comes with a Large Modern New Balcony overloc Electric Fireplace and more. Water, cable T.V., gas and A/C included in maintenance! Parker Plaza offers: 24-7 Security, downini-mart, Reception hall with game room & card tables.