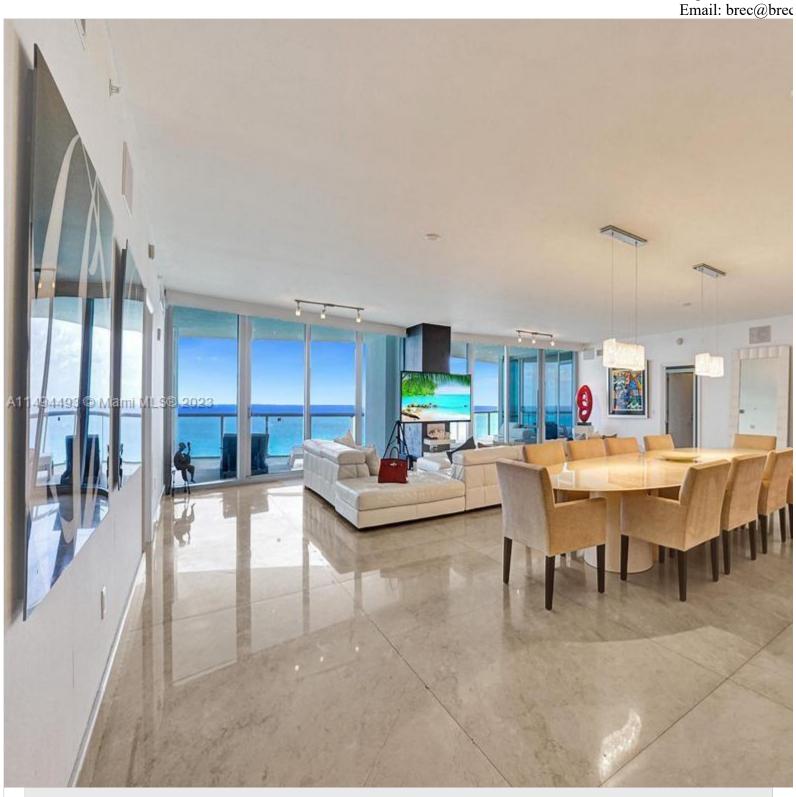

## ABOUT THIS PROPERTY

Wow! Perfect 10! Enter this Beachfront Palace in the Sky through private elevator foyer and immediately see the best direct spacious contemporary residence is appointed with the finest finishes and furnished with luxury! Featuring 6 beds, 6 baths, a flow-through floor plan with a gorgeous white open kitchen and onyx bar. Marble floors throughout, 2 of the beds are primary for you to enjoy! 4 parking spaces included. Jade Ocean was designed by famous architect Carlos Ott and offers 5 Star Ame sunset pools, wellness & fitness center, kid's playroom, business center & in-home touch screen that allows residents to requiservices.