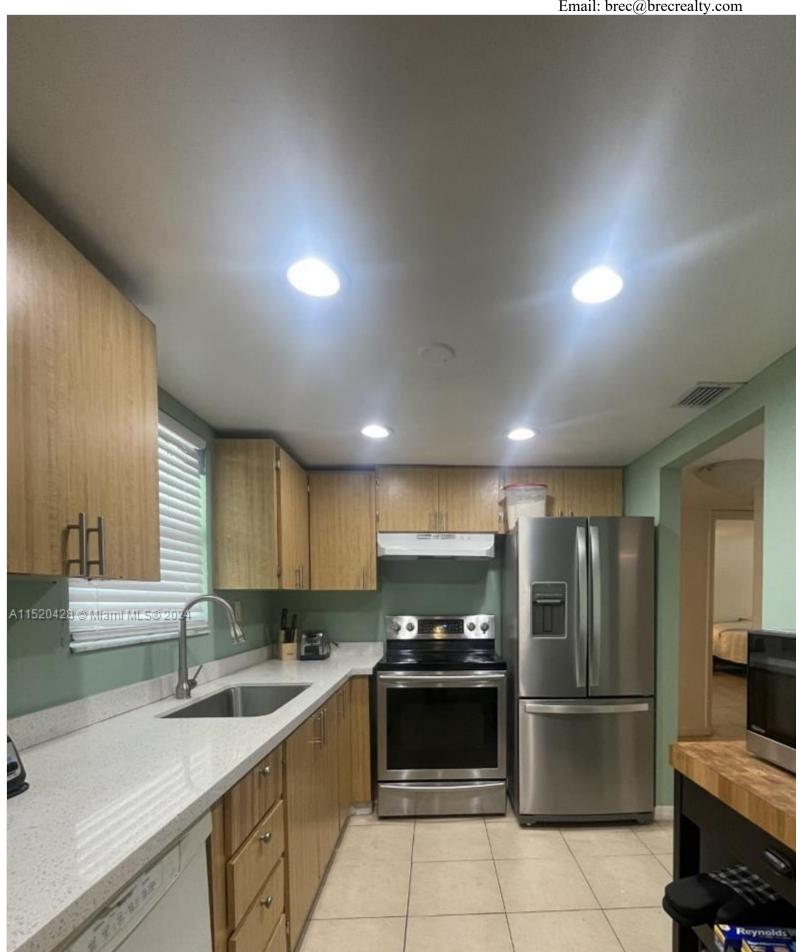

## ABOUT THIS PROPERTY

SPACIOUS 3/2 APARTMENT, CENTRALLY LOCATED NEAR MAJOR EXPRESSWAYS, SHOPPING MALLS, FIU, SUPER RESTAURANTS, AND MIAMI INTERNATIONAL AIRPORT. THREE COMMUNITY POOLS, TENNIS COURTS, OUTDOOR CHILDREN PLAYGROUND AND GYM, STAINLESS STEEL APPLIANCES, IMPACT DOORS AND WINDOWS. RECENTLY THE 40-YEAR CERTIFICATION AND WORKING ON THE 50-YEAR CERTIFICATION. \$500 PET DEPOSIT REQUIRED AN REFUNDABLE.