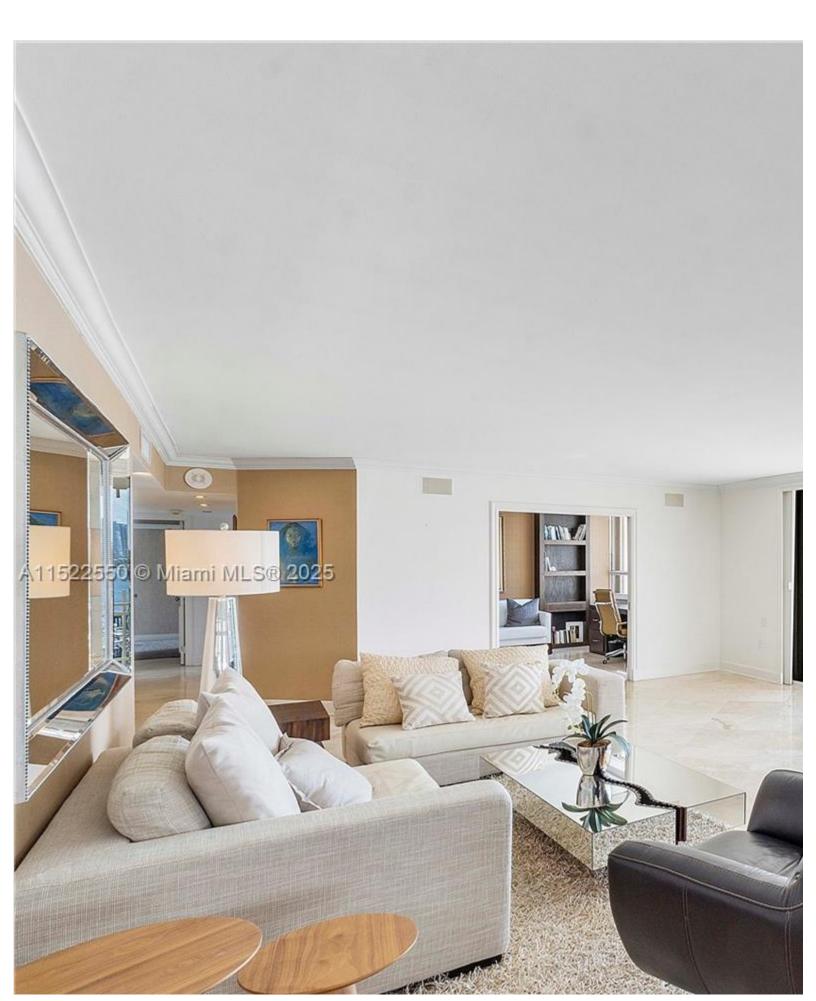

Live at Grove Isle! This spacious 3 bedroom, 2.5 bathroom+ an office with daybed has 2,424 SF of living space, updated sha Downtown Coconut Grove skyline. Features include marble floors in the main living areas, recessed lighting, a built-in bar, fo primary suite has a large walk-in closet, and its own en-suite bathroom with a separate tub, shower, and double sinks. Live o