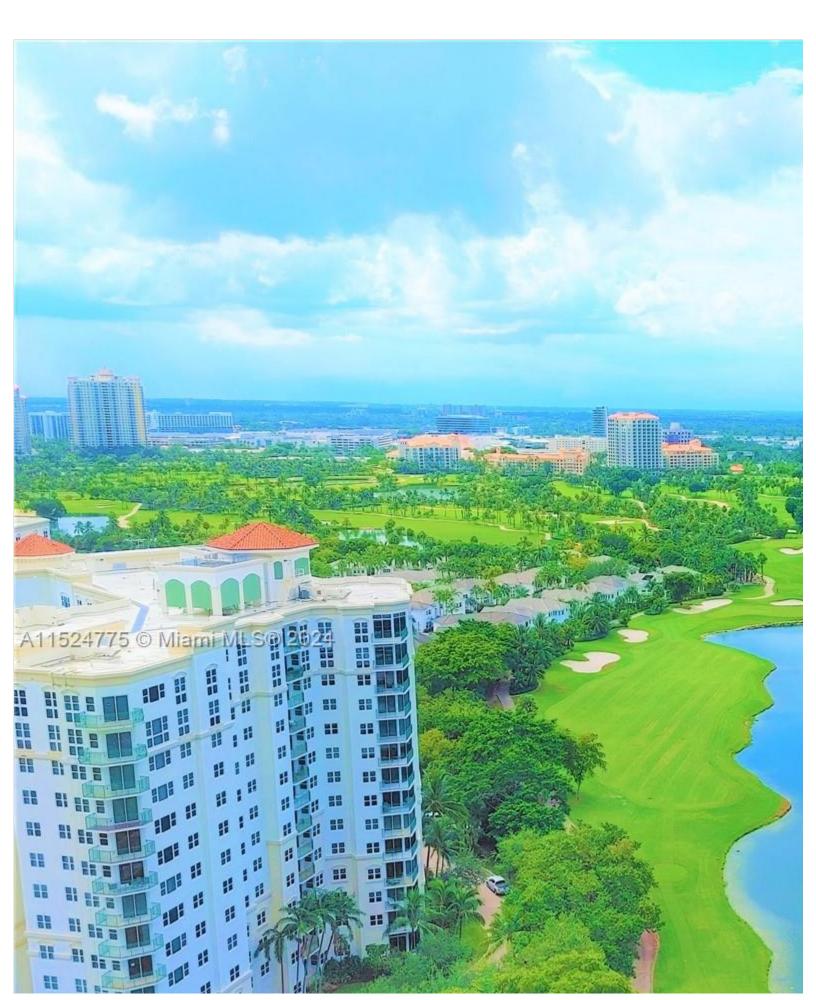

| Price: \$535,000                                               | MLS Number: A11524775    | Condo / Town Home        |  |
|----------------------------------------------------------------|--------------------------|--------------------------|--|
| 20185 E Country Club Dr Unit 2505, Aventura, Florida 33180 USA |                          |                          |  |
| Beds: 2                                                        | Baths: 2                 | Living Area: 1,340       |  |
| <b>Unit:</b> 2505                                              | <b>HOA Fees:</b> \$1,429 | Year Built: 1990         |  |
| Community: THE LANDMARK CONDO                                  |                          | sion: THE LANDMARK CONDO |  |

ASTONISHING PANORAMIC VIEWS WITH SPECTACULAR SUNSETS, HIGH FLOOR CORNER UNIT, LARGE TERRACE THROUGHOUT. RENOVATED AND UPGRADED NEW KITCHEN, NEW APPLIANCES, BUILT-IN CLOSETS, NEW AC AN BUILDING, 24 HOURS SECURITY, VALET, SWIMMING POOL, JACUZZI, TENNIS COURT, NEW ZEN GARDEN, SAUNA, TOP YOU HAVE DIRECT ACCESS TO FAMOUS DON SOFFER EXERCISE TRAIL. NEAR AVENTURA MALL, GULFSTRE FABULOUS SUNSET OVER THE IMMACULATE GOLF COURSE!