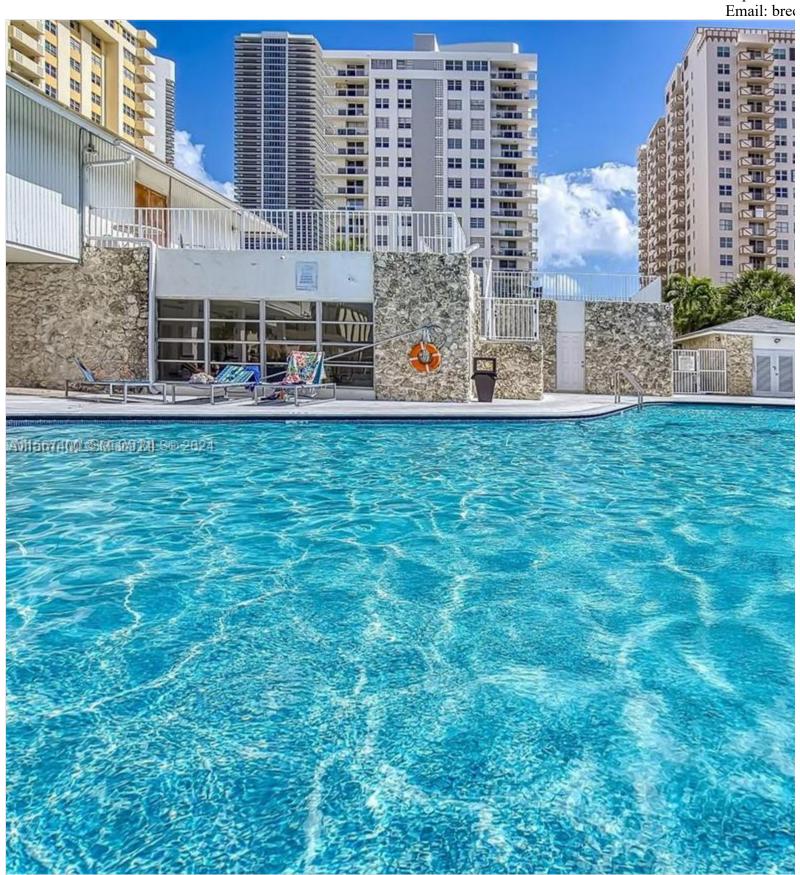

,

Phone: 954 https://www

Price: \$469,000 MLS Number: A11567400 Condo / Town Home

1849 S Ocean Dr Unit 1602, Hallandale Beach, Florida 33009 USA

Beds: 2 Living Area: 1,315

| <b>Unit:</b> 1602                   | <b>HOA Fees:</b> \$830 | Year Built: 1970                      |
|-------------------------------------|------------------------|---------------------------------------|
| Community: PLAZA TOWERS SOUTH CONDO |                        | Subdivision: PLAZA TOWERS SOUTH CONDO |
|                                     |                        |                                       |
|                                     |                        |                                       |
|                                     |                        |                                       |
|                                     |                        |                                       |
|                                     |                        |                                       |
|                                     |                        |                                       |
|                                     |                        |                                       |
|                                     |                        |                                       |
|                                     |                        |                                       |
|                                     |                        |                                       |

## ABOUT THIS PROPERTY