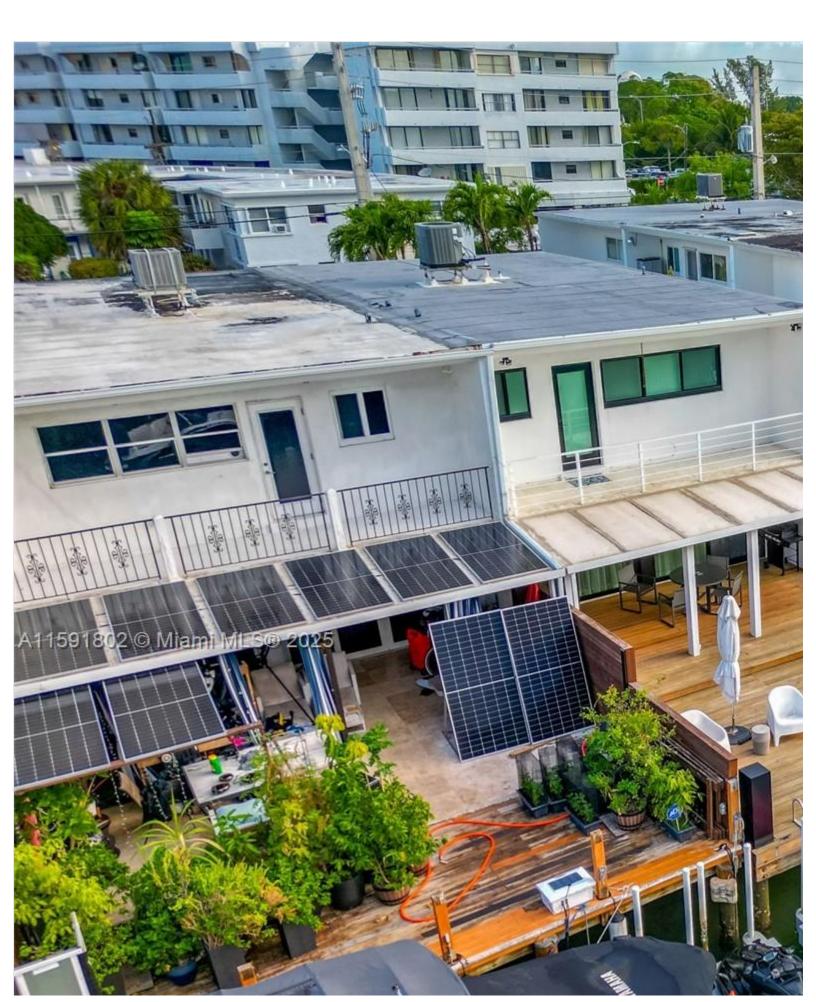

## ABOUT THIS PROPERTY

This captivating waterfront townhome showcases 3 bedrooms and 3.5 bathrooms, spanning across an impressive 2,100 squ newly installed wood floors on the second floor that elevate the overall ambiance of the home. On the lower level, the origina complete with a private dock and no fixed bridges. What sets this townhome apart is the absence of maintenance fees, allow blend of comfort and waterfront living.