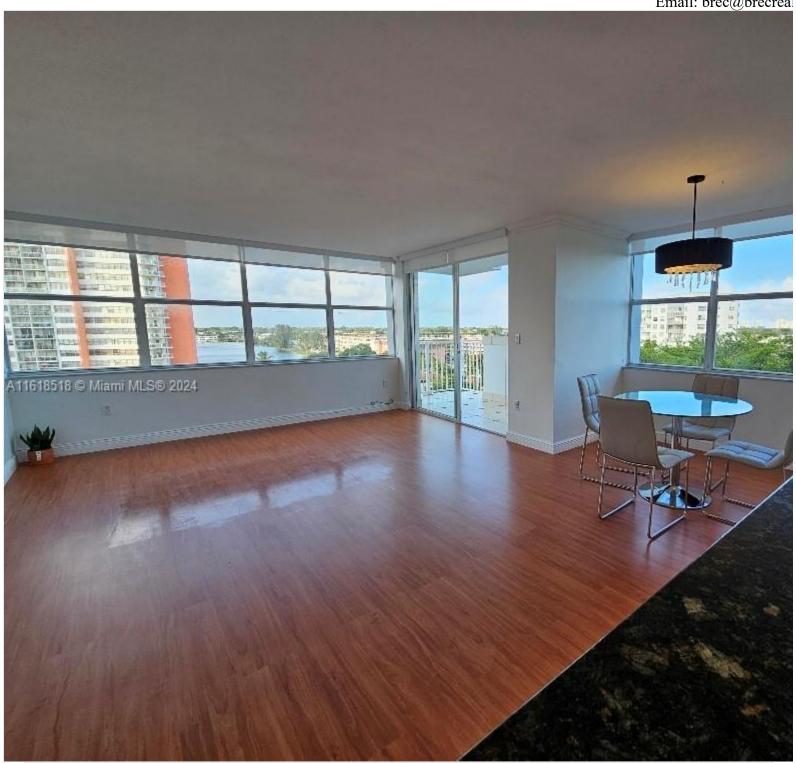

## ABOUT THIS PROPERTY

Unit it's Rented 2 Bedroom, 2 FULL Bathroom CORNER UNIT with beautiful water views! Appliances and AC are only 3 year dining corner, large open layout living and dining room, with a balcony overlooking the lake and pool. King sized master bedre enormous, deep walk-in closet. This bright corner unit is on a high floor providing TONS of natural light throughout. The build with secured entrances. Amenities include: gym, pool and more .Short distance to: grocery stores, pharmacies, shopping ma and all major highways. Close to Aventura mall, Brightline Train station, Greynold's Park, beaches and schools!. Renovated. Stainless Steel appliances.