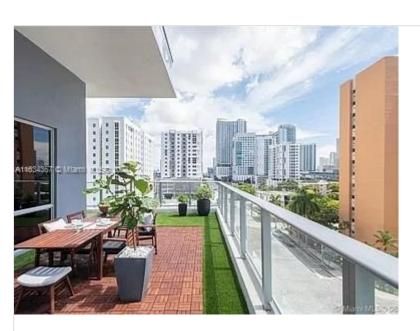

## ABOUT THIS PROPERTY

Amazing corner unit at Brickell Ten Condo. 3 BR/3.5Bath, with European style kitchen cabinets, Quartz counter-tops, Bosh appliances, Italian designed bathrooms & large walk-in closets. Floor to ceiling windows in every room with sweeping views of Miami, Coral Gables, Downtown Brickell. Full-service building, 24-HR concierge resort-style amenities: Large Pool, Club Room, Business Center, Gym, BBQ Area, Kids Play Room and more. Conveniently located only one block away from Metrorail and Metromover. Close to restaurants, Brickell City Centre and Mary Brickell. Location, Location, Location! READY TO MOVE IN.