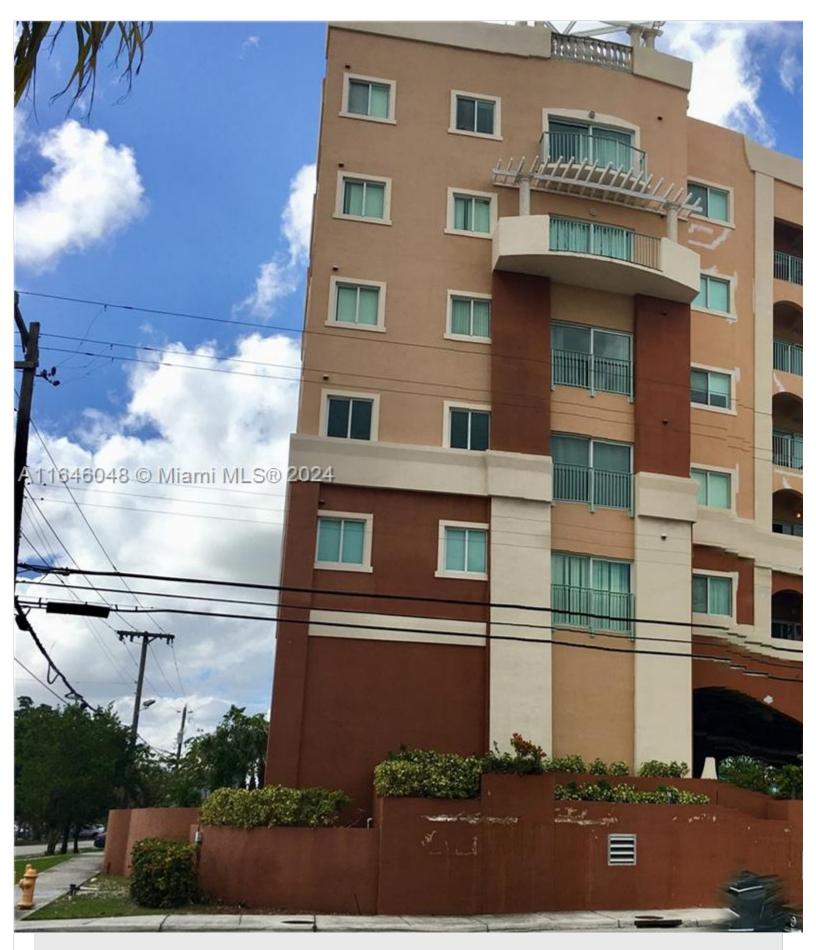

Price: \$387,000

MLS Number: A11646048

Condo / Town Home

| 2280 SW 32 AVE Unit 213, Miami, Florida 33145 USA |                 |                                     |
|---------------------------------------------------|-----------------|-------------------------------------|
| Beds: 2                                           | Baths: 2        | Living Area: 897                    |
| <b>Unit:</b> 213                                  | HOA Fees: \$689 | Year Built: 2004                    |
| <b>Community:</b> Shamrock by the Gables          |                 | Subdivision: Shamrock by the Gables |
| Elementary School: Tucker; F.S.                   |                 | Junior High: Ponce De Leon          |
| High School: Coral Gables                         |                 |                                     |

Centrally located 2bed/2bath condo in Miami/Coral Gables. Unit offers spacious split floor plan, in-unit washer/dryer with con secured garage. Unit is currently rented with amazing tenants. Pet Friendly. Shamrock at the Gables, built in 2004 offers dou Miami, Coconut Grove, 836, I-95, University of Miami, & Hospitals. Pedestrian friendly Coral Way- walk to restaurants, shopp