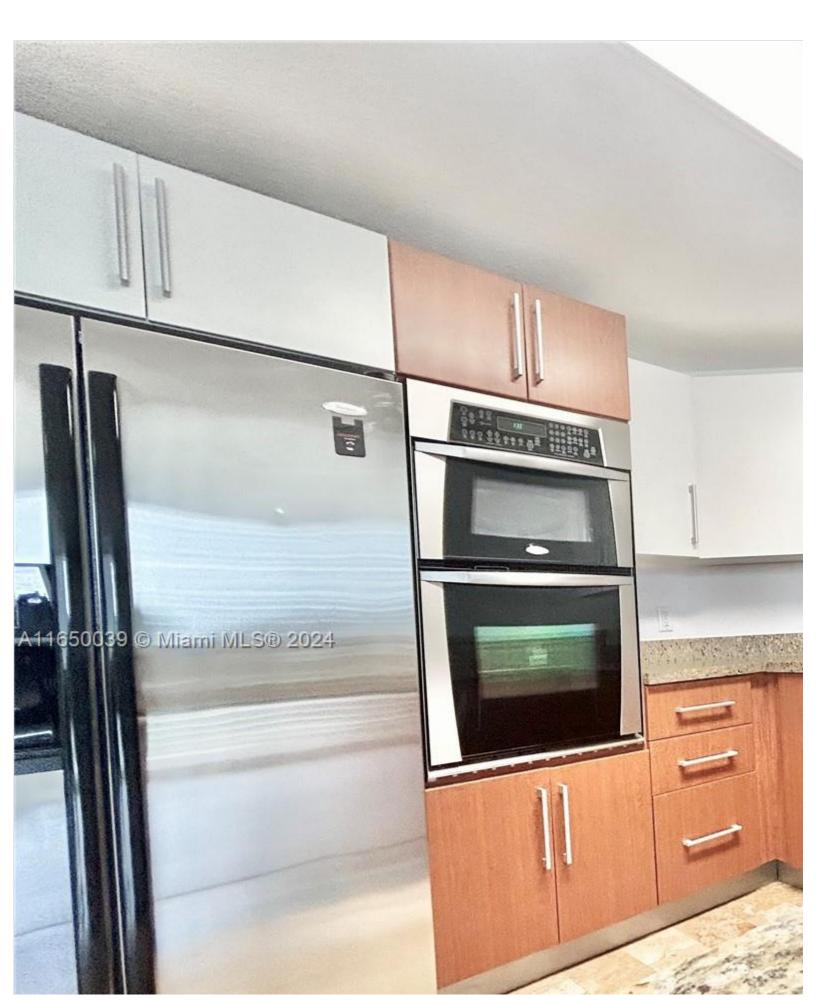

| Price: \$460,000                                      | MLS Number: A11650039              | Condo / Town Home |  |
|-------------------------------------------------------|------------------------------------|-------------------|--|
|                                                       | 170 SE 14th St Unit 2906, Miami, F | lorida 33131 USA  |  |
| Beds: 1                                               | Baths: 1                           | Living Area: 630  |  |
| <b>Unit:</b> 2906                                     | <b>HOA Fees:</b> \$647             | Year Built: 2006  |  |
| Community: THE SAIL CONDO Subdivision: THE SAIL CONDO |                                    |                   |  |

PENTHOUSE 1 Bed/1 Bath available in the heart of Brickell. The Sail Condo is nestled among Brickell's most iconic high-rise Area for Events, Fitness center and Lockers with Steam room, Sauna and Showers. 24-hour concierge, valet and staff offer pe and Nightlife Brickell is the place to be. The unit has an oversized balcony with west views of iconic Brickell buildings and the space.\*\*\*UNIT IS RENTED AT \$2650 UNTIL APRIL 30/2025\*\*\*