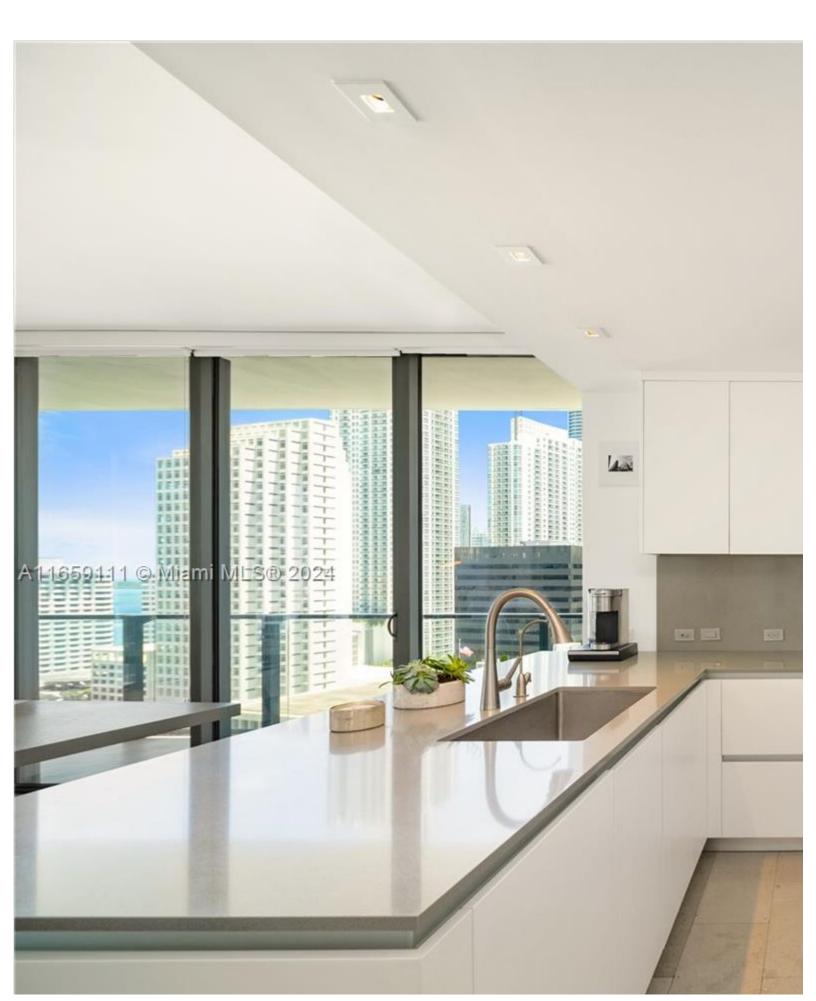

Spectacular 2 Bed/2.5 Bath corner unit located in Brickell City Center Reach tower. Unit featured with Italian kitchen cabinetr oversized wraparound balcony displays panoramic views of the skyline. Five-star amenities include 24 Hr concierge service, restaurants, retail stores, super markets and metro stations within walking distance.