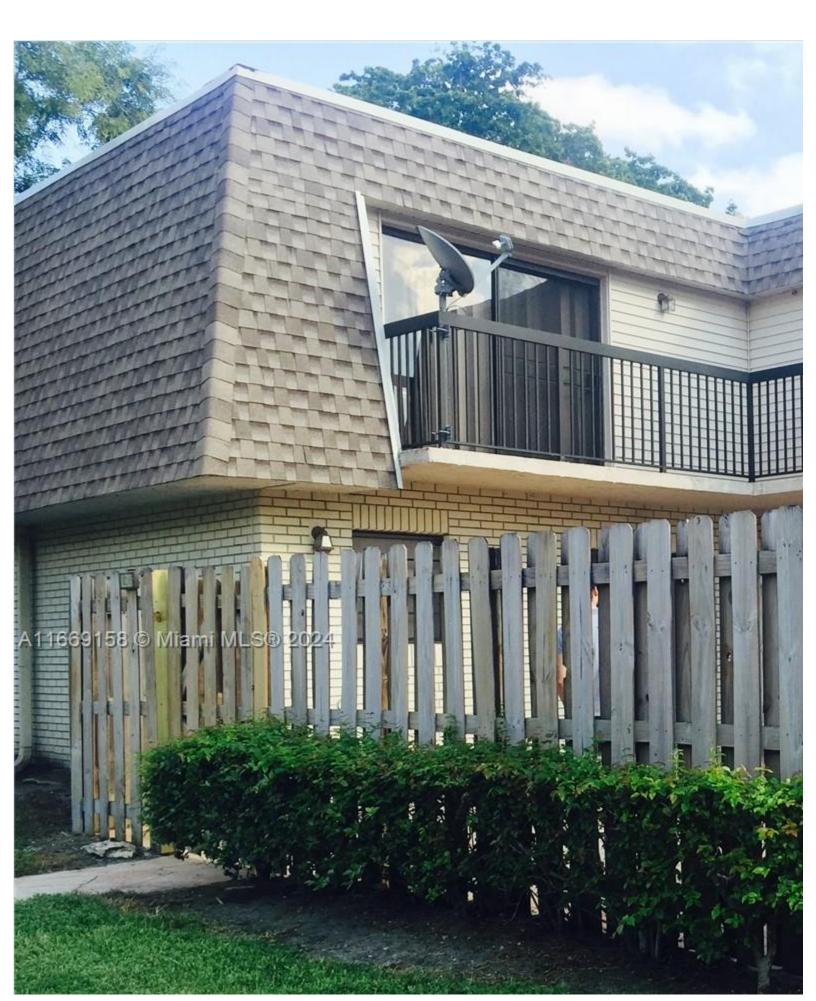

| Price: \$220,500                                              | MLS Number: A116691    | 158 Condo / Town Home                  |
|---------------------------------------------------------------|------------------------|----------------------------------------|
| 8205 SW 23rd Ct Unit 21A, North Lauderdale, Florida 33068 USA |                        |                                        |
| Beds: 2                                                       | Baths: 2               | Living Area: 1,530                     |
| Unit: 21A                                                     | <b>HOA Fees:</b> \$800 | Year Built: 1980                       |
| Community: BAY TREE PATIO HOMES COND                          |                        | Subdivision: BAY TREE PATIO HOMES COND |

## ABOUT THIS PROPERTY

Beautiful and spacious townhouse in Bay Tree Patio with balconies in all bedrooms and private enclosed patio. Open floor pl vinyl floorings. Bedrooms and full bathrooms upstairs. Master bathroom features a dual sink and skylight above the tub/show trash included in the maintenance fees. Great area close to shopping, restaurants, and schools. Amazing opportunity. Also a 15lbs.