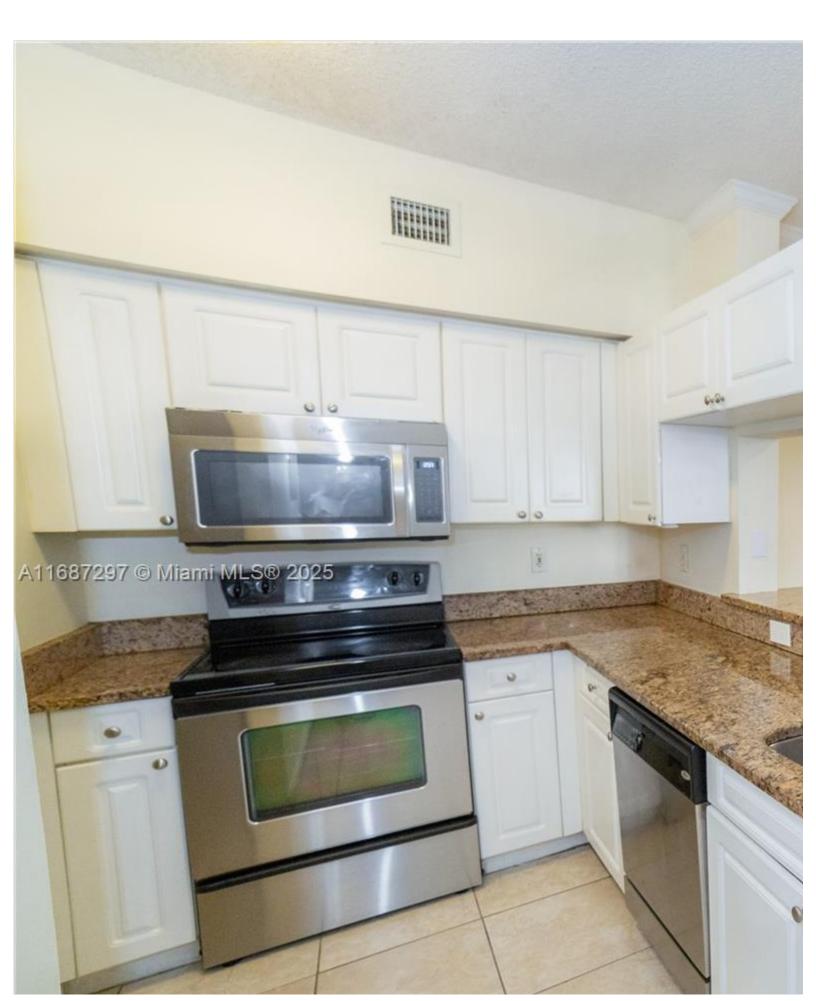

Part of

2 bedroom 2 bathroom in beautiful Porto Bellagio Condominium, split floor plan with extra large walk-in closet in the master t balcony is large and faces to the garden and intracoastal. walking distance to the beach, shops, restaurants and Sunny Isles around the building. Easy to show