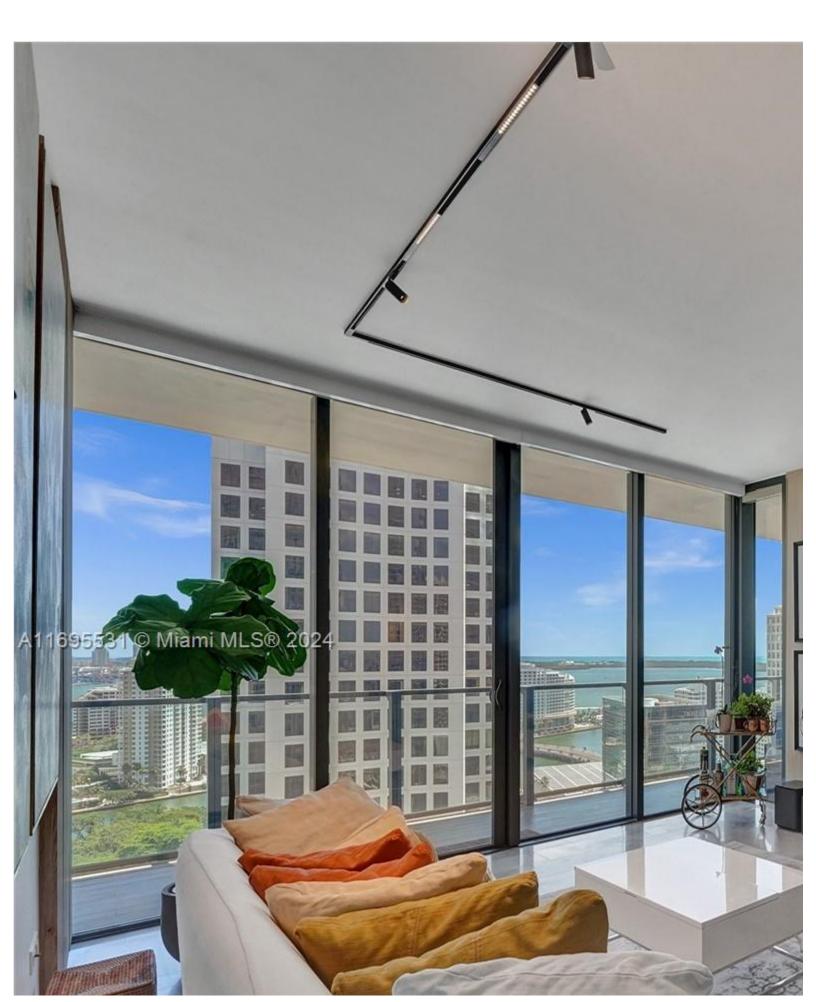

## ABOUT THIS PROPERTY

Enjoy the largest 3-bedroom line in the building with this 3-bedroom, 3-bathroom + Den condo, featuring an expansive terrac integrated pantry, spacious built-in wardrobes and cabinets, custom lighting design, and motorized blackouts & shades. Sear charging station. Building amenities include tropical gardens, BBQ grills, heated lap and social pools, a state-of-the-art fitnes concierge service.