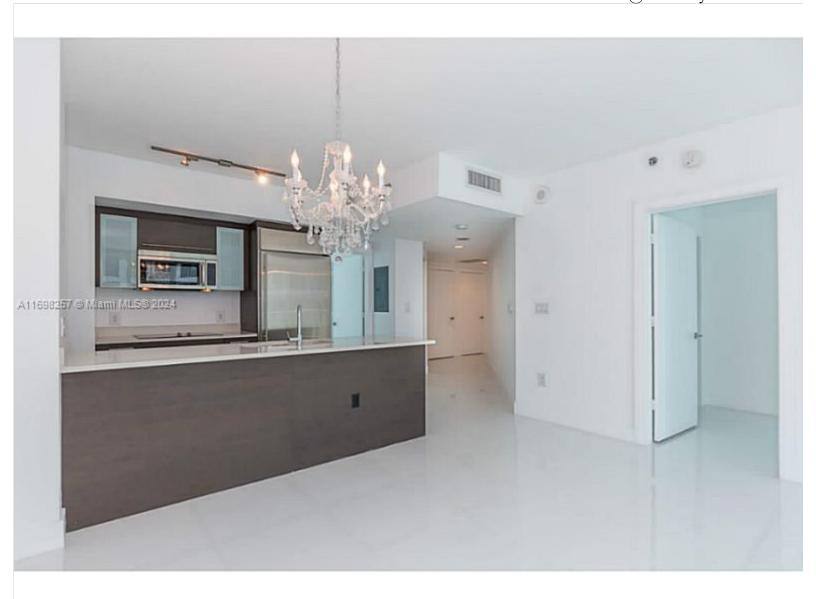

## ABOUT THIS PROPERTY

SOPHISTICATED AND CONTEMPORARY DEFINE THIS AMPLE AND LUMINOUS UNIT LOCATED IN 500 BRICKELL. A SOARING 43-STORY LUXURY TOWER IN THE CENTER OF IT ALL. THIS ENTIRE UNFURNISHED 2 BED/2 BATH UNIT FEATURES GRANITE COUNTERTOP KITCHEN ISLAND, CUSTOM DARK WOOD CABINETRY, AND DELUXE APPLIANCES. UPGRADED AND AMPLE BATHROOMS. EXQUISITE PORCELAIN FLOORS FLOW BEAUTIFULLY THROUGHOUT THE UNIT. BRAND NEW A/C UNIT. VIEWS OF BRICKELL AND THE WATER. INCLUDED: WATER, INTERNET, AND CABLE. WALKING DISTANCE TO BRICKELL CITY CENTER, SHOPPING, AND METRO. AMENITIES: GYM, 2 ENTERTAINMENT ROOMS, SUNSET ROOM/BAR, 2 POOLS, AND 24-HOUR SECURITY. MAINTENANCE \$883 PLUS MASTER \$756 (ONLY \$1.37/SF). INVESTORS: JUST RENTED FROM 01/06/25 - 01/05/26 @\$4,200/MONTH.