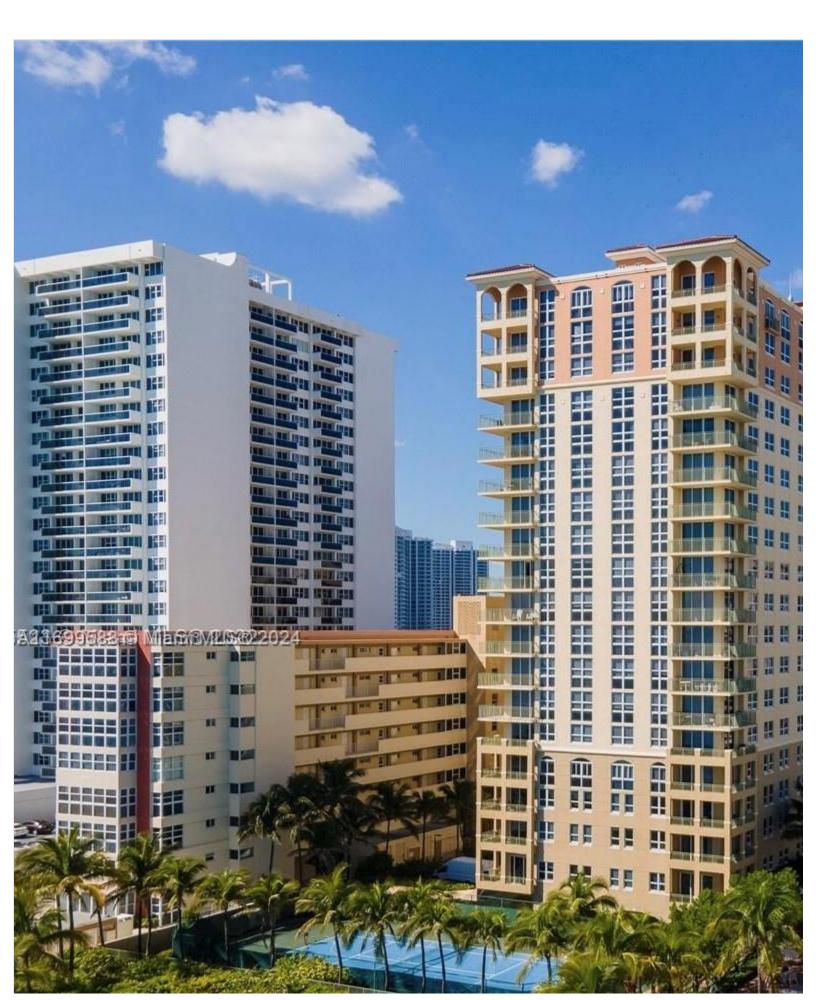

| Price: \$739,900                                              | MLS Number: A11699588    | Condo / Town Home                 |
|---------------------------------------------------------------|--------------------------|-----------------------------------|
| 2080 S Ocean Dr Unit 805, Hallandale Beach, Florida 33009 USA |                          |                                   |
| <b>Beds:</b> 2                                                | Baths: 2                 | Living Area: 1,190                |
| <b>Unit:</b> 805                                              | <b>HOA Fees:</b> \$1,082 | Waterfront: YES                   |
| Year Built: 2002                                              |                          |                                   |
| Community: 2080 OCEAN DRIVE CONDO                             |                          | bdivision: 2080 OCEAN DRIVE CONDO |

## ABOUT THIS PROPERTY

Lowest SF priced in the building! Spacious condo with great views of the ocean & city. Split plan, 2 master suites. Sleep 6 cc chairs & umbrellas service, gym & clubhouse overlooking pool/beach, tennis court & more. Five minutes from Sunny Isles, A as well as some of the best shopping and dining options in the area. Excellent Income Opportunity for Investors or a second