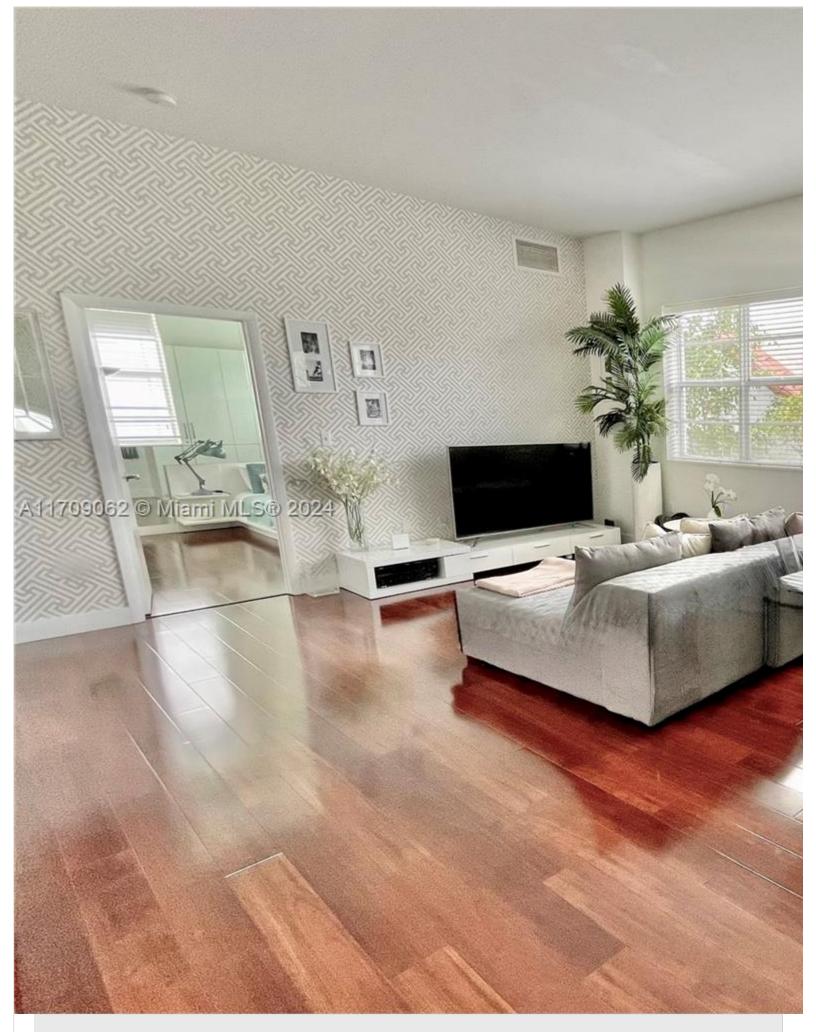

## ABOUT THIS PROPERTY

Discover this stunning 2005 condo conversion of a historic building designed by award-winning architect Chad Oppenheim. world-class dining, shopping, and entertainment. This bright corner unit boasts 647 square feet, soaring 11+ foot ceilings, wc counters, stainless steel GE Profile appliances, recessed lighting, a luxurious marble bathroom, and in-unit washer and dryer