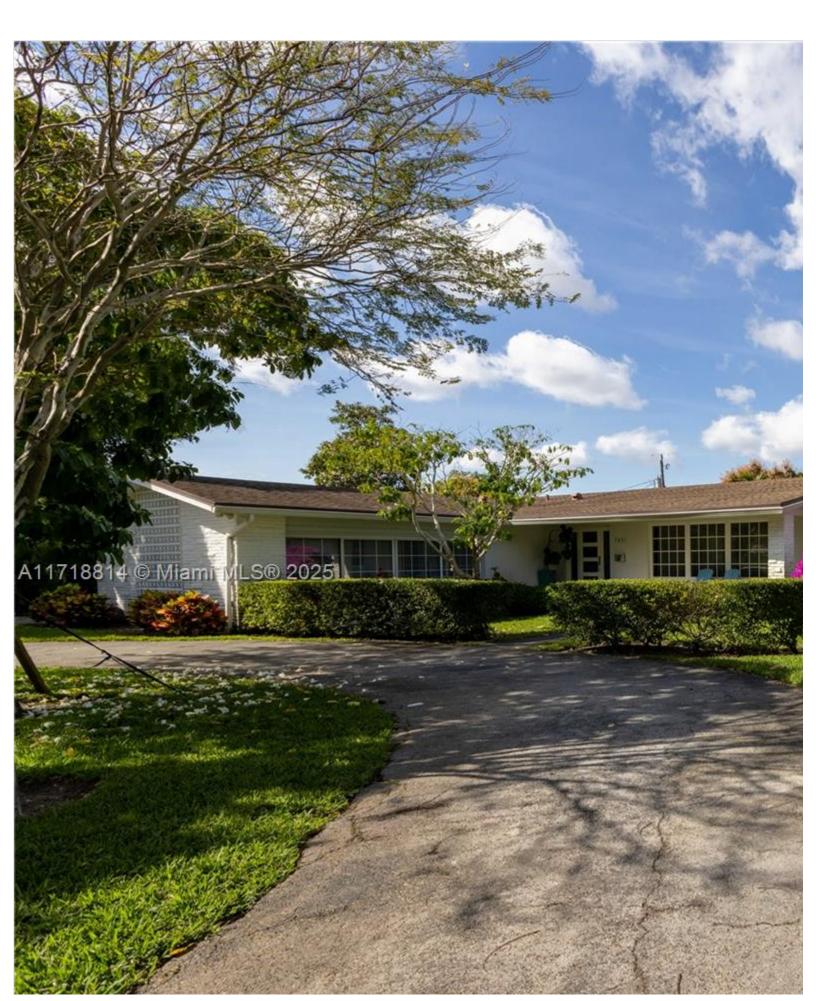

| Col # Sale                     | and the second states               | the production             |
|--------------------------------|-------------------------------------|----------------------------|
| Price: \$9,100                 | MLS Number: A11718814               | Rental                     |
|                                | 7451 SW 133rd St, Pinecrest, Florid | da 33156 USA               |
| Beds: 5                        | Baths: 4                            | Half Baths: 1              |
| Living Area: 3,135             | Lot Square Feet: 22,606             | HOA Fees:                  |
| Year Built: 1962               |                                     |                            |
| <b>Community:</b> HILL TOP MAT | NOR 2ND ADDN Subdivisio             | n: HILL TOP MANOR 2ND ADDN |

Great opportunity to lease in the heart of Pinecrest, this 4 Bedroom, 3 & 1 half Bath, a great opportunity in the heart of the Vi landscape with a private backyard. Split floor plan provides ideal privacy for the family. Kitchen with Thermidor appliances ar bathroom with double sink. Minutes away from schools, restaurants, shops and parks.