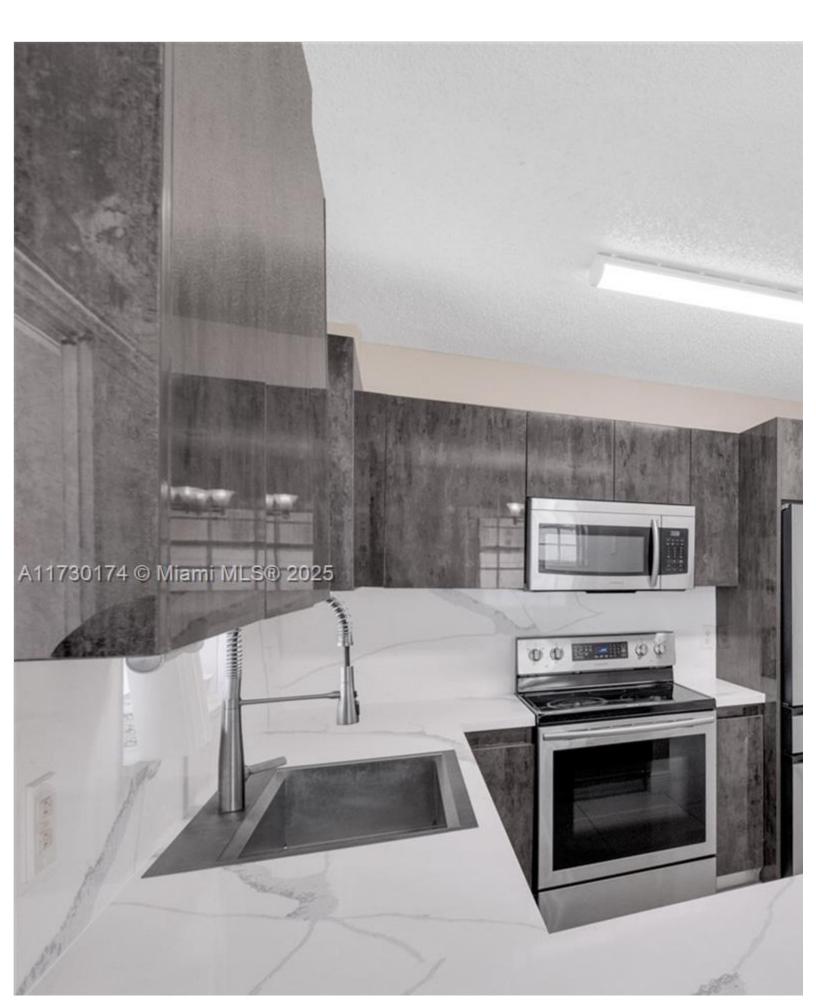

3 BEDROOM, 2.5 BATH TWO STORY TOWNHOME. 3 BEDROOMS AND 2 FULL BATHS UPSTAIRS, 1/2 BATH ON MAIN STORAGE, INSIDE LAUNDRY. THIS IS A CORNER UNIT, QUIET AND LOTS OF LIGHT. SHUTTERS FOR ALL OPENING DIRECTLY IN FRONT OF THE UNIT. THE BUILDING IS SECURED WITH A FENCE, 1 BLOCK EAST OF BISCAYNE ON 1