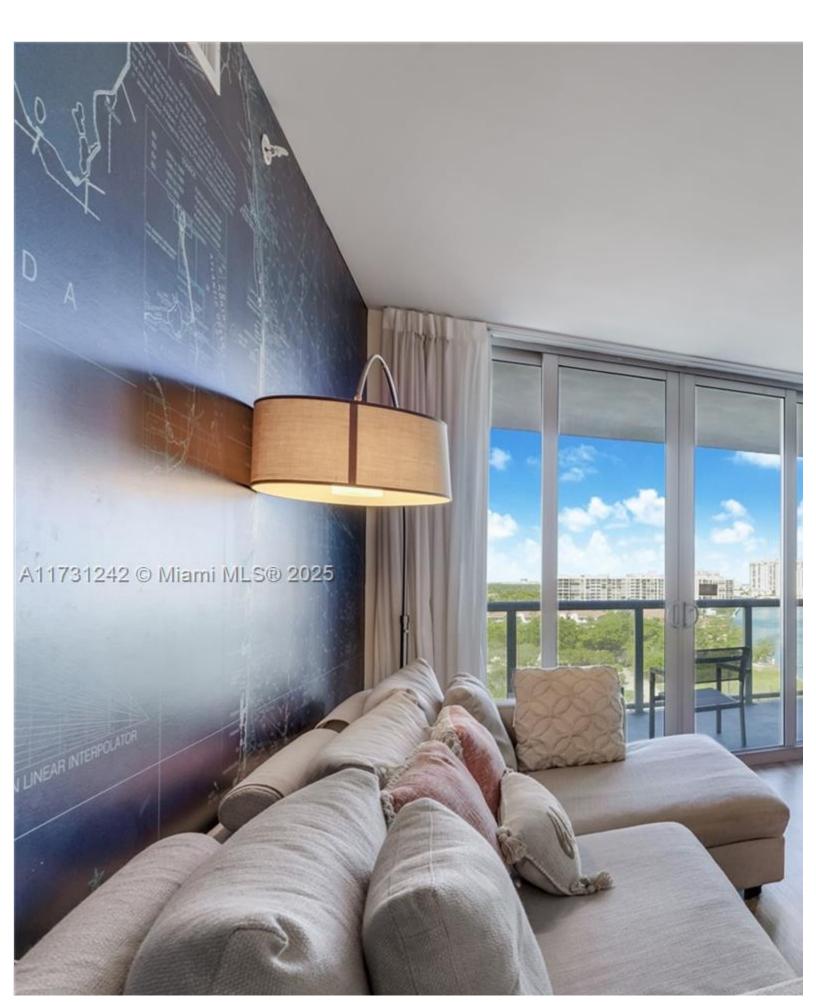

## ABOUT THIS PROPERTY

Great investment 2Bed/2Bath apartment at The Beachwalk Resort with Amazing Views. Turnkey unit, nicely furnished and re Kitchen W/ SS Appliances, washer, and dryer, Wood Cabinets & Dining Table, livingroom with TV, a large King Bedroom Su closet & a bath with shower. Rooftop and waterfront Pool (exclusive for owners), a second pool, gym, complimentary shuttle includes electricity, Wi-fi, Cable & Water.