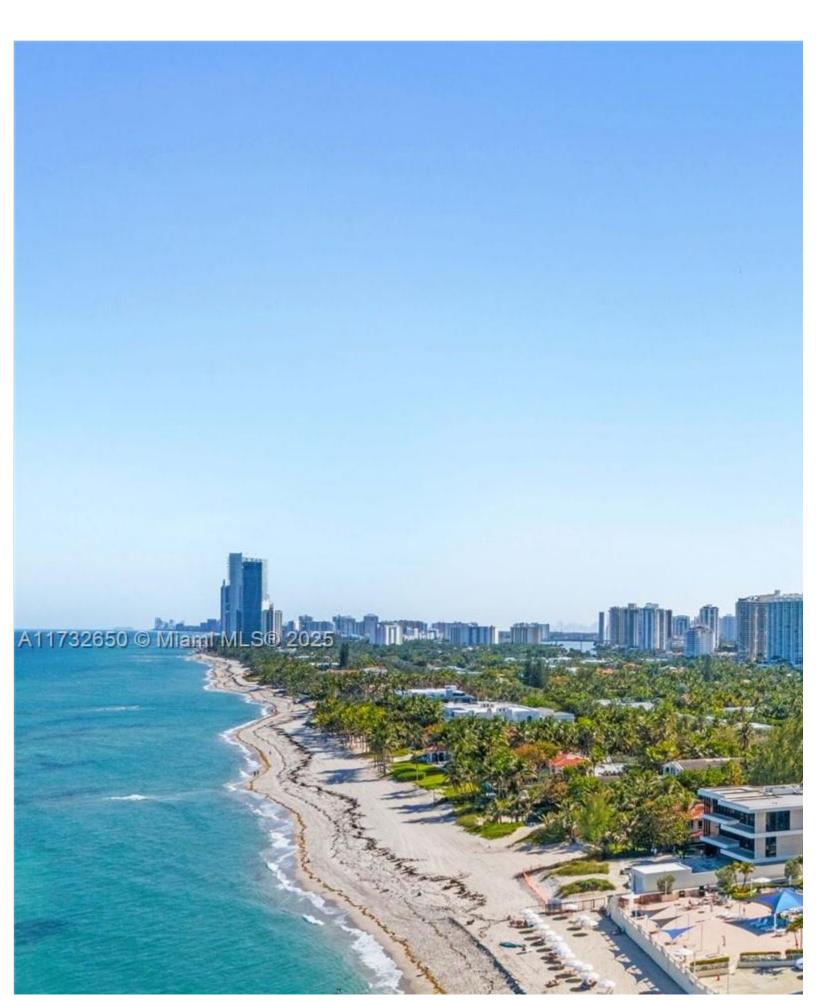

| Price: \$599,000                                              | MLS Number: A11732650    | Condo / Town Home              |
|---------------------------------------------------------------|--------------------------|--------------------------------|
| 3180 S Ocean Dr Unit 411, Hallandale Beach, Florida 33009 USA |                          |                                |
| Beds: 2                                                       | Baths: 2                 | Living Area: 1,165             |
| <b>Unit:</b> 411                                              | <b>HOA Fees:</b> \$1,586 | Waterfront: YES                |
| Year Built: 1972                                              |                          |                                |
| Community: PARKER DORADO CONDO                                |                          | odivision: PARKER DORADO CONDO |
| Elementary School: Gulfstream                                 |                          | ior High: Gulfstream           |
| High School: Hallandale Hig                                   | h                        |                                |

Magnificent DIRECT OCEAN VIEWS from this contemporary and TOTALLY RENOVATED 2BR/2BA unit! This exclusive res COUNTER TOPS, HURRICANE IMPACT WINDOWS, modern interior doors, new kitchen and baths. Step onto the 32-foot k Building features heated pool, fitness center, 24 hour security and much more. HOT WATER AND A/C IS INCLUDED IN THI private tour today! Seller will pay balcony assessment!!!