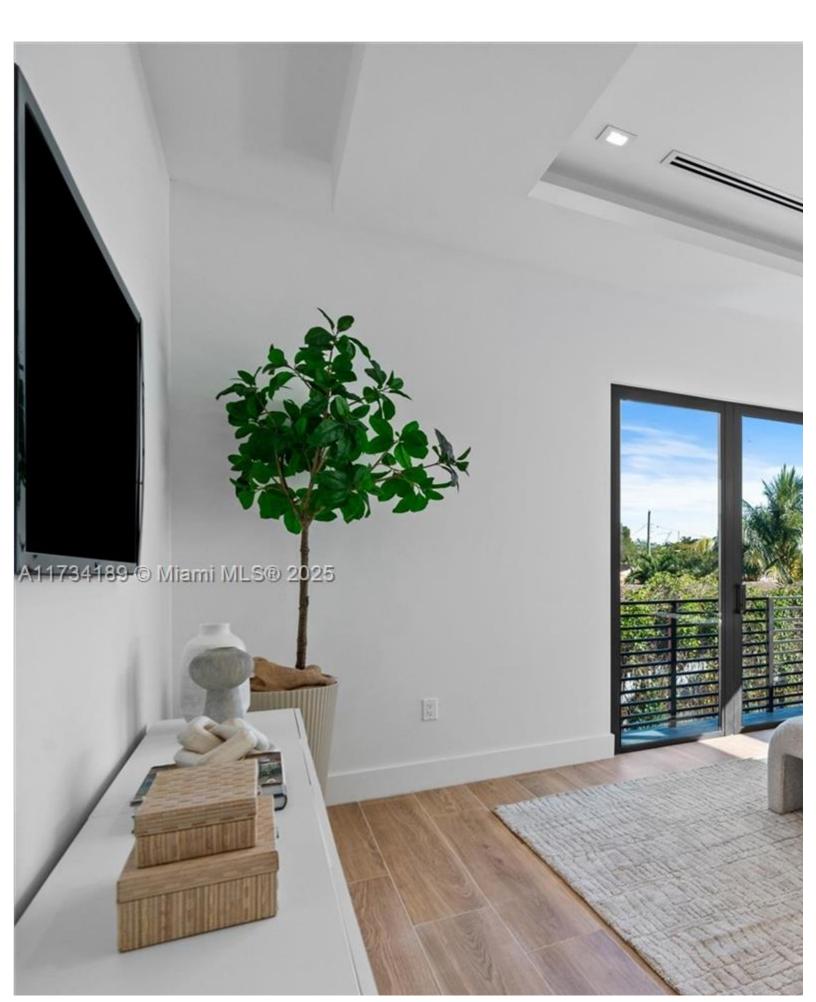

Community: SECOND WESTMORELAND ADDN

Subdivision: SECOND WESTMORELAND ADDN

Custom new construction, two-story luxury townhome just 5 minutes from BRICKELL. Total area of 2,831 sq ft- oversized 3 k entertain. Featuring designer finishes-PEDINI Italian kitchen cabinets, quartz countertops w/ waterfall kitchen island/bar, v lighting & camera system with gated entry, floor to ceiling impact glass windows, 10-ft ceilings, and 1 car garage with additi Walking distance to restaurants, parks, schools, and shops!