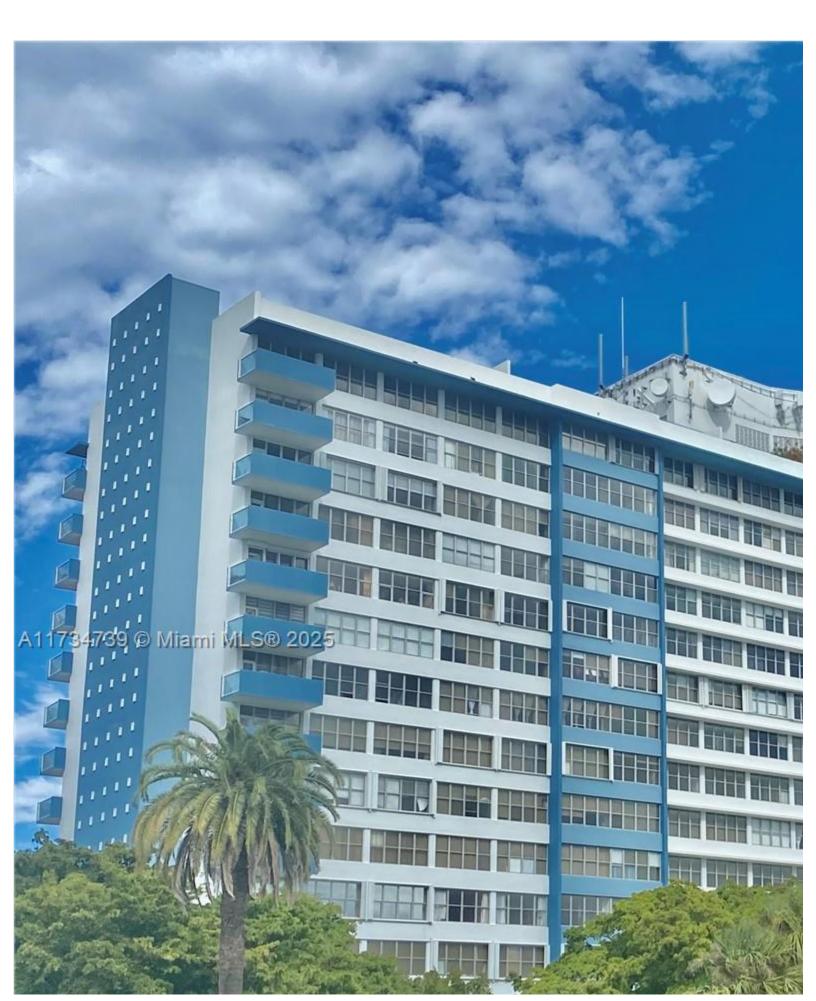

| Price: \$399,000                | MLS Number: A117347          | Condo / Town Home                 |
|---------------------------------|------------------------------|-----------------------------------|
|                                 | 7441 Wayne Ave Unit 6B, Miar | ni Beach, Florida 33141 USA       |
| <b>Beds:</b> 2                  | Baths: 2                     | Living Area: 1,020                |
| Unit: 6B                        | HOA Fees: \$1,314            | Waterfront: YES                   |
| Year Built: 1964                |                              |                                   |
| Community: PARKVIEW POINT CONDO |                              | Subdivision: PARKVIEW POINT CONDO |
| Elementary School: Biscayne     |                              | Junior High: Nautilus             |
| High School: Miami Beach        |                              |                                   |

Gorgeous WATER VIEWS from living room and both bedrooms. 2BD, 2 BA, REMODELED unit with sun-filled interiors and k doorman, heated Olympic sized pool, gym, sauna, security staff, extra storage including bicycle storage, and entertainment r entertainment & public transportation. Management office on-site. Biscayne Elementary School nearby. Kids playground acro North Shore area of Miami Beach.