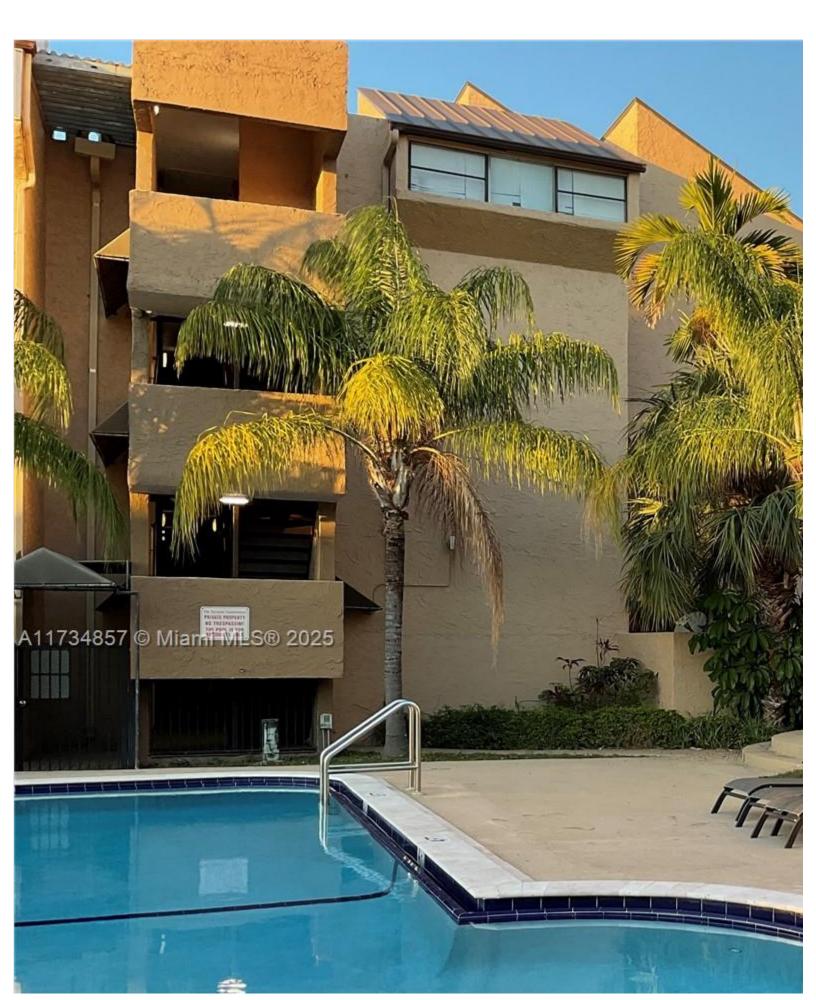

| Price: \$309,000                           | MLS Number: A11          | 734857 Condo / Town Home              |
|--------------------------------------------|--------------------------|---------------------------------------|
|                                            | 10801 SW 109th Ct Unit E | 0316, Miami, Florida 33176 USA        |
| Beds: 3                                    | Baths: 2                 | Half Baths: 1                         |
| Living Area: 1,190                         | <b>Unit:</b> D316        | <b>HOA Fees:</b> \$540                |
| Year Built: 1971                           |                          |                                       |
| <b>Community:</b> THE TERRACES CONDO PH II |                          | Subdivision: THE TERRACES CONDO PH II |
| Elementary School: Lehman; William H.      |                          | Junior High: Arvida                   |
| High School: Miami Killian                 |                          |                                       |

## ABOUT THIS PROPERTY

Location, location in the Heart of East Kendall, walking distance to Miami Dade College(Killian Dr.), shopping mall & nearby e guest, two balconies(This is the advantage of being a corner unit and without another building next to you and perfect place 1 except the bedrooms have vinyl floors. Large rooms, spacious living areas. Nice community has laundry facilities, BBQ area, Down payment as little as 5% conventional.