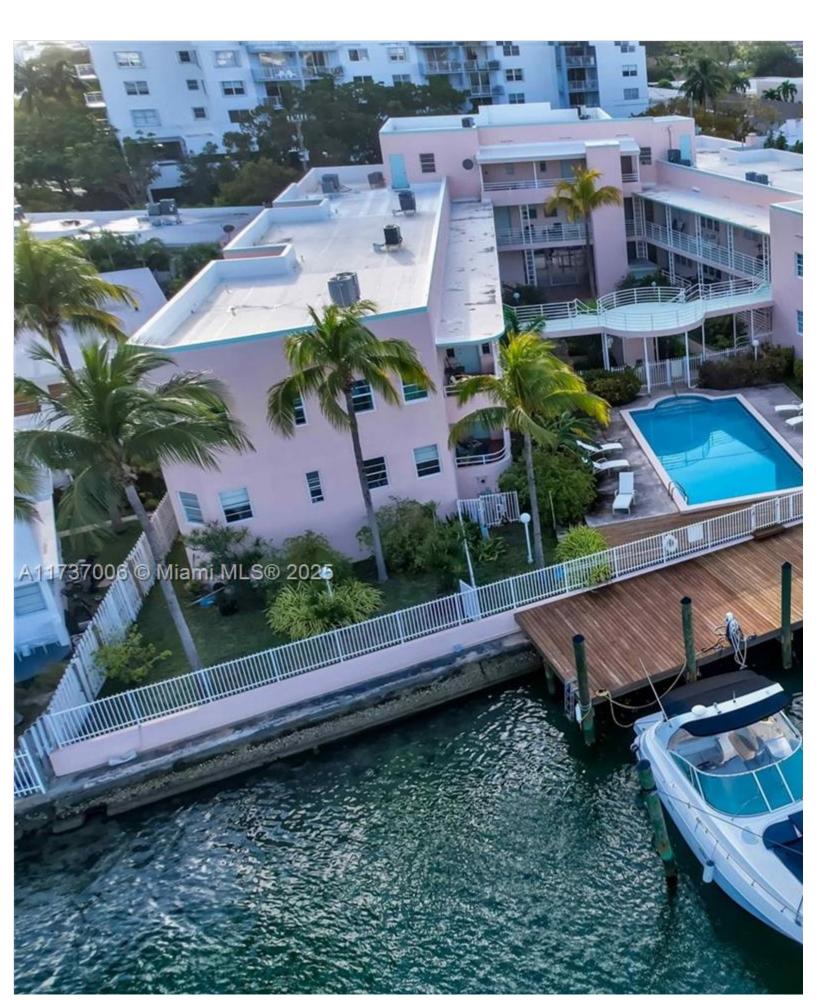

| Price: \$350,000                                   | MLS Number: A11737006  | Condo / Town Home       |  |
|----------------------------------------------------|------------------------|-------------------------|--|
| 6881 Bay Dr Unit 7, Miami Beach, Florida 33141 USA |                        |                         |  |
| Beds: 2                                            | Baths: 1               | Living Area: 763        |  |
| Unit: 7                                            | <b>HOA Fees:</b> \$553 | Waterfront: YES         |  |
| Year Built: 1948                                   |                        |                         |  |
| Community: BAY DRIVE CONDO Subdivisi               |                        | vision: BAY DRIVE CONDO |  |

Rare Dock Space – Normandy Isle Gem! A coveted amenity for boats up to 44 feet is offered exclusively for lease to the or recertification and a brand-new seawall and dock. This 1BDRM plus den (easily used as a 2nd BDRM) features new kitchen hardwood floors. Enjoy views of Biscayne Bay from the spacious front terrace. Building features include a laundry room, kaya at its best. Seller Financing Available!