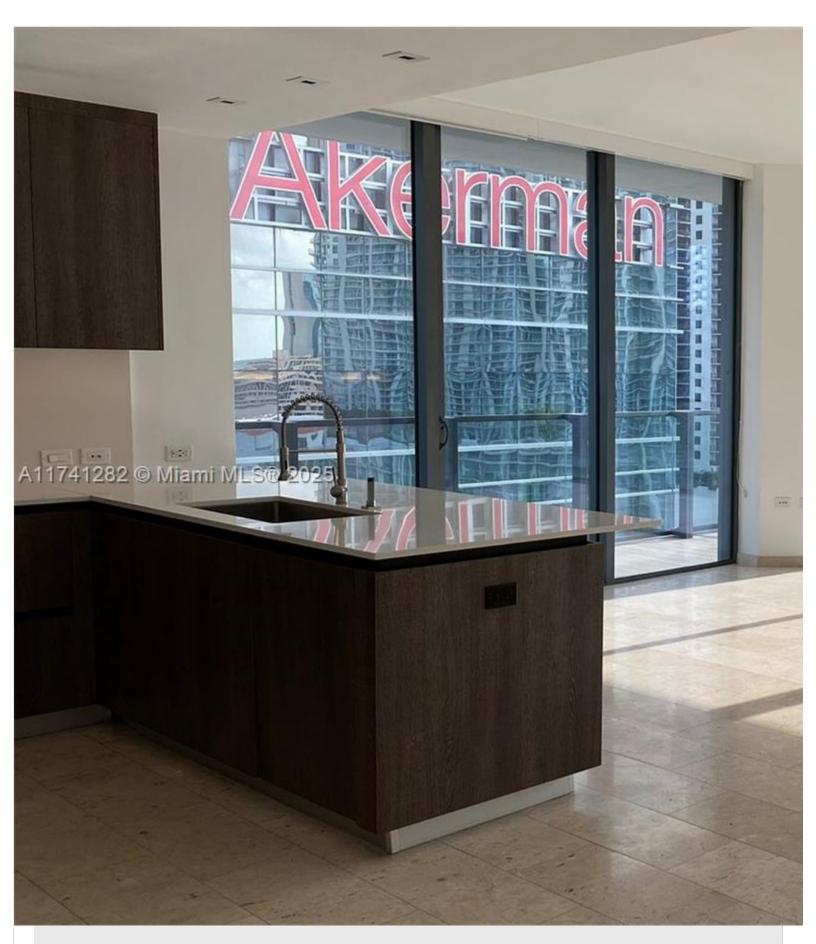

MLS Number: A11741282

Rental

| 68 SE 6th St Unit 1402, Miami, Florida 33131 USA |                          |               |  |
|--------------------------------------------------|--------------------------|---------------|--|
| Beds: 2                                          | Baths: 2                 | Half Baths: 1 |  |
| Living Area: 1,265                               | <b>Unit:</b> 1402        | HOA Fees:     |  |
| Waterfront: YES                                  | Year Built: 2016         |               |  |
| Community: REACH CONDO                           | Subdivision: REACH CONDO |               |  |

Large Corner 2 Bed 2.5 bath at Brickell City Center REACH, with City, River and SW views. Live in the heart of Brickell Finar environment, with concierge services, valet parking, Gym, Spa, Pool and all the amenities of high luxury living, easy access 1 20th, 2025. by appt only !