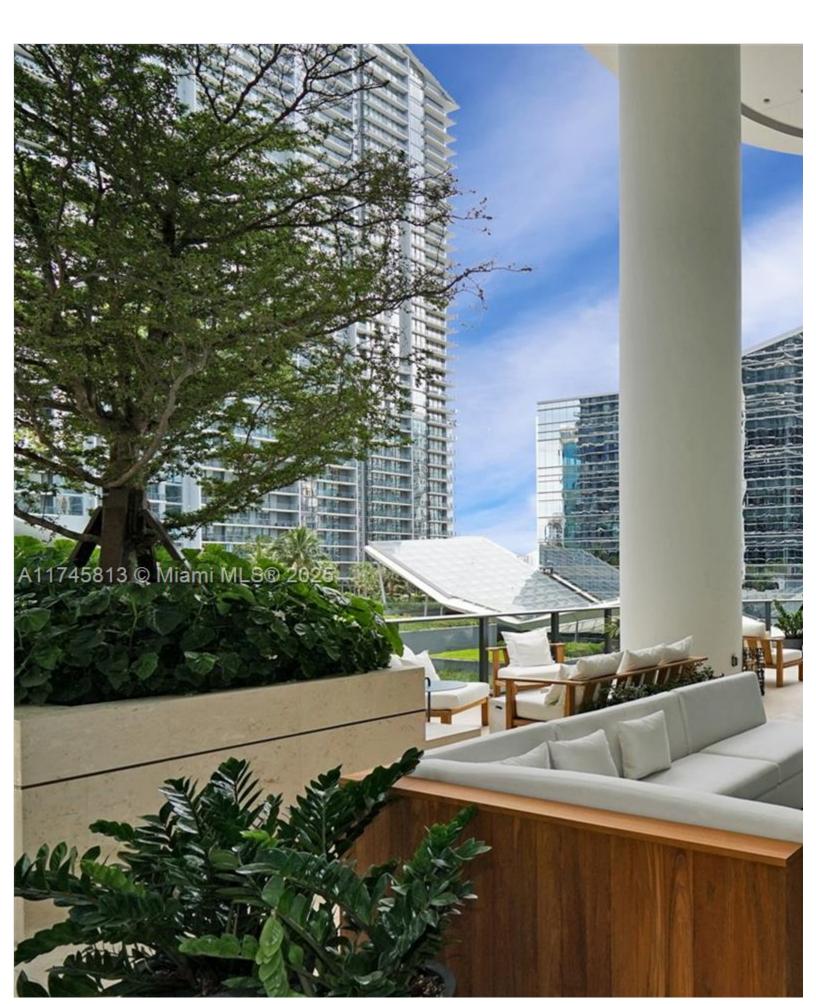

## ABOUT THIS PROPERTY

Stunning sky-high unit with soaring 12-ft ceilings and spectacular views! This exquisite 2-bed, 2-bath + den residence is perc location steps away from Brickell City Centre. The unit features top-of-the-line appliances, elegant finishes, and an abundance living experience. Includes 1 assigned parking space. The SLS LUX offers a luxurious living experience with world-class ame & Multi-Sport Court, among others.