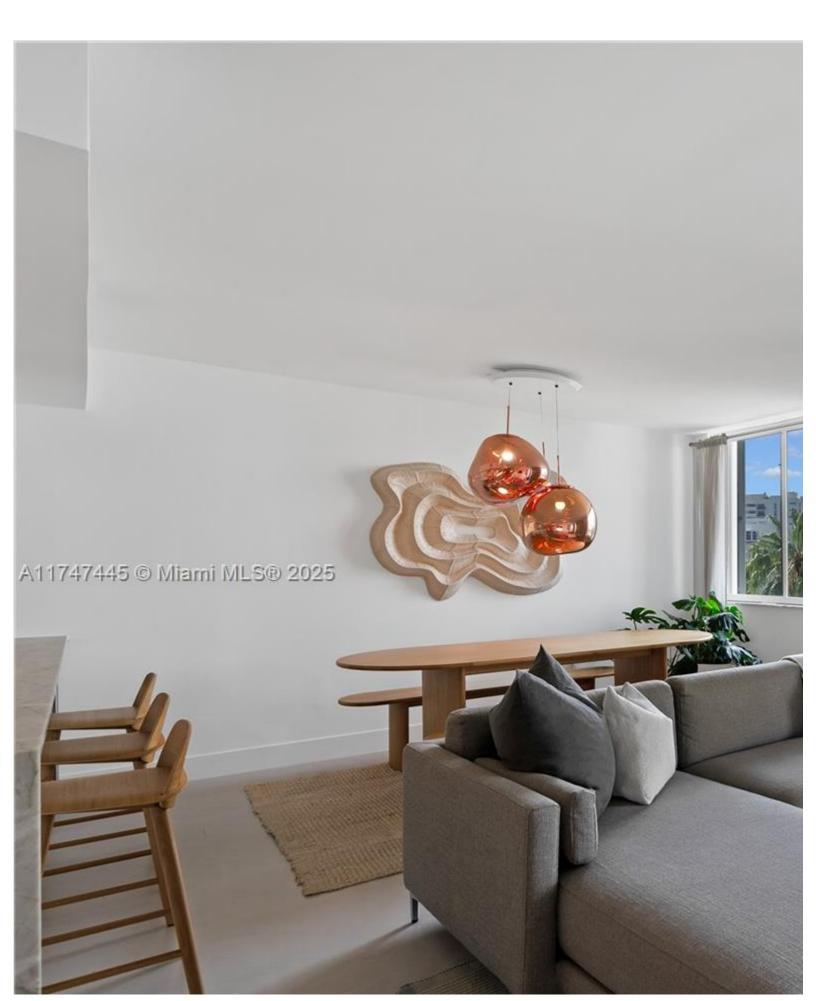

## ABOUT THIS PROPERTY

Stunning condo with water views in the heart of Miami Beach – between Sunset Harbour and Lincoln Road! This oversized and microcement floors. Chef's kitchen, breakfast bar, and formal dining area – with quartzite countertops, smart integrated offer breathtaking water views. Unit features custom millwork, in-unit W/D, central A/C, and 2 parking spots. This boutique cc and decor – just bring your suitcase!