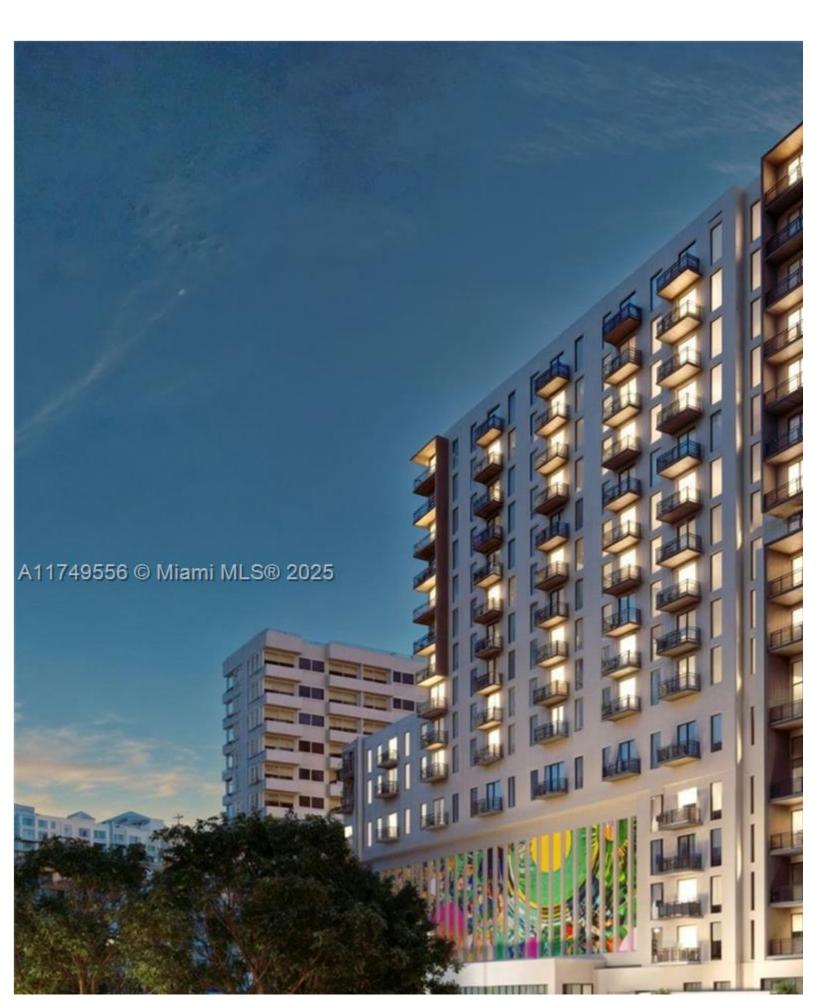

| Price: \$910,041                                        | MLS Number: A11749556               | Condo / Town Home    |  |
|---------------------------------------------------------|-------------------------------------|----------------------|--|
|                                                         | 1420 NW 14th Avenue Unit 1605, Mian | ai Elorida 33125 USA |  |
|                                                         |                                     |                      |  |
| Beds: 2                                                 | Baths: 2                            | Living Area: 880     |  |
| <b>Unit:</b> 1605                                       | <b>HOA Fees:</b> \$1,064            | Year Built: 2025     |  |
| Community: GRAND VIEW PARK Subdivision: GRAND VIEW PARK |                                     |                      |  |

Located in Miami's Health District (2nd largest & most visited Health District in the United States) and developed by Alta Deve All Units are delivered completely finished, furnished and turn key along with Assigned covered Parking. No Rental Restrictic Pickleball Courts, Sauna and Pet Spa. Just blocks from Miami River's edge, and 15 minutes from Biscayne Bay by boat. Exp for details. Completion Summer 2026