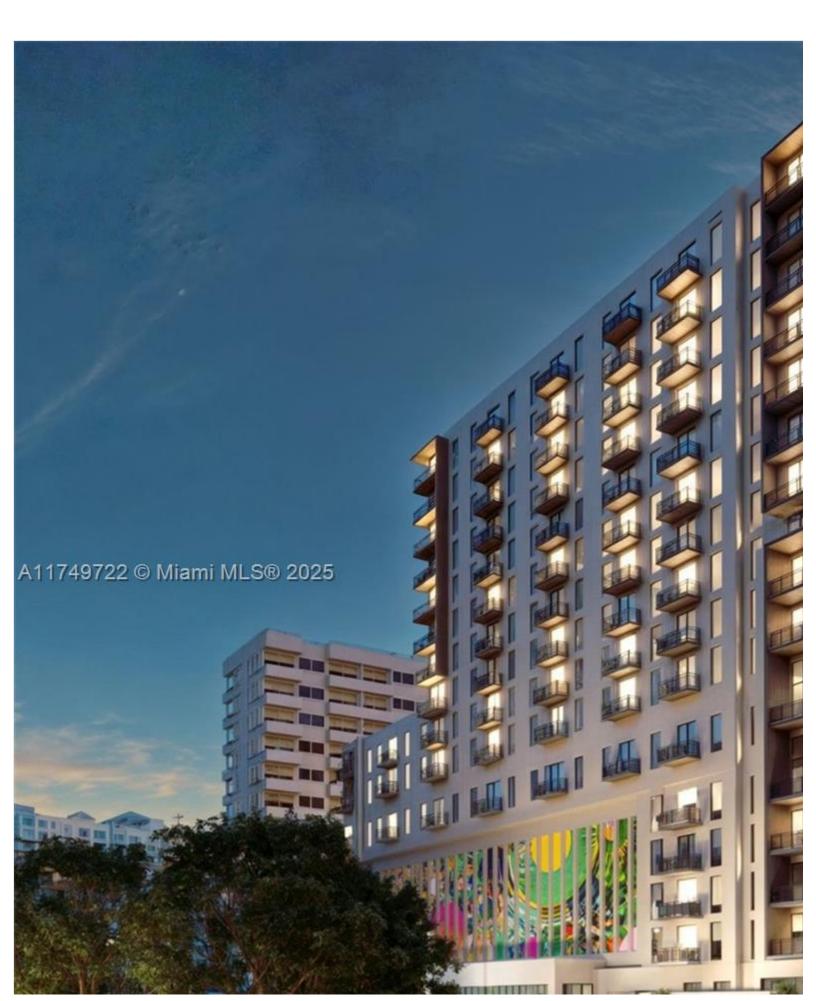

| Price: \$885,800                                        | MLS Number: A11749722 | Condo / Town Home              |  |
|---------------------------------------------------------|-----------------------|--------------------------------|--|
| 1420 NW 14th Avenue Unit 1022, Miami, Florida 33125 USA |                       |                                |  |
| Beds: 2                                                 | Baths: 2              | Living Area: 915               |  |
| <b>Unit:</b> 1022                                       | HOA Fees: \$1,107     | Year Built: 2025               |  |
| <b>Community:</b> GRAND VIEW                            | PARK Subdiv           | K Subdivision: GRAND VIEW PARK |  |

Located in Miami's Health District (2nd largest & most visited Health District in the United States) and developed by Alta Deve All Units are delivered completely finished, furnished and turn key along with Assigned covered Parking. No Rental Restrictic Pickleball courts, Sauna and Pet Spa. Just blocks from Miami River's edge, and 15 minutes from Biscayne Bay by boat. Exp for details. Completion Summer 2026