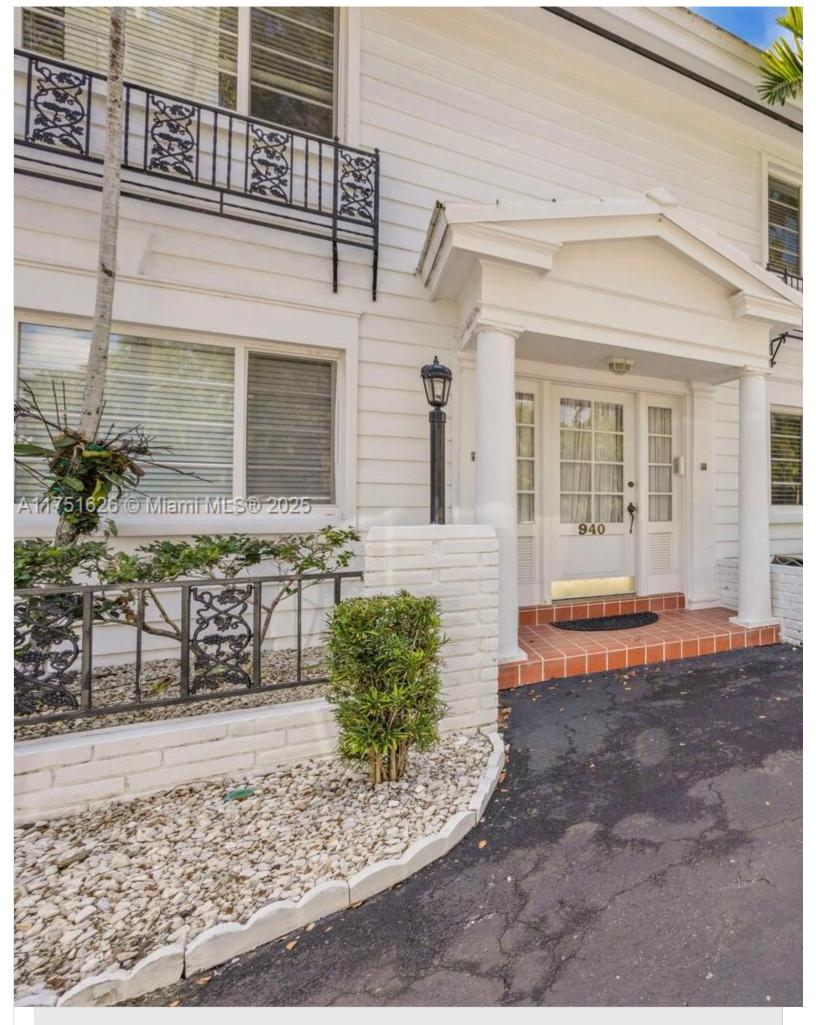

| 940 Sevilla Ave Unit 104, Coral Gables, Florida 33134 USA |           |                                       |
|-----------------------------------------------------------|-----------|---------------------------------------|
| Beds: 2                                                   | Baths: 2  | Living Area: 1,134                    |
| <b>Unit:</b> 104                                          | HOA Fees: | Year Built: 1958                      |
| <b>Community:</b> FOUNTAINVIEW MANOR CONDO                |           | Subdivision: FOUNTAINVIEW MANOR CONDO |

## ABOUT THIS PROPERTY

This is the best value and unit size you will find in the heart of Coral Gables. You are across the street from the beautiful Ven Downtown Coral Gables / Miracle Mile. US1, 826 and I-95 are easily accessible and in close proximity. Building and units har a Great Opportunity to live well at a convenient price.