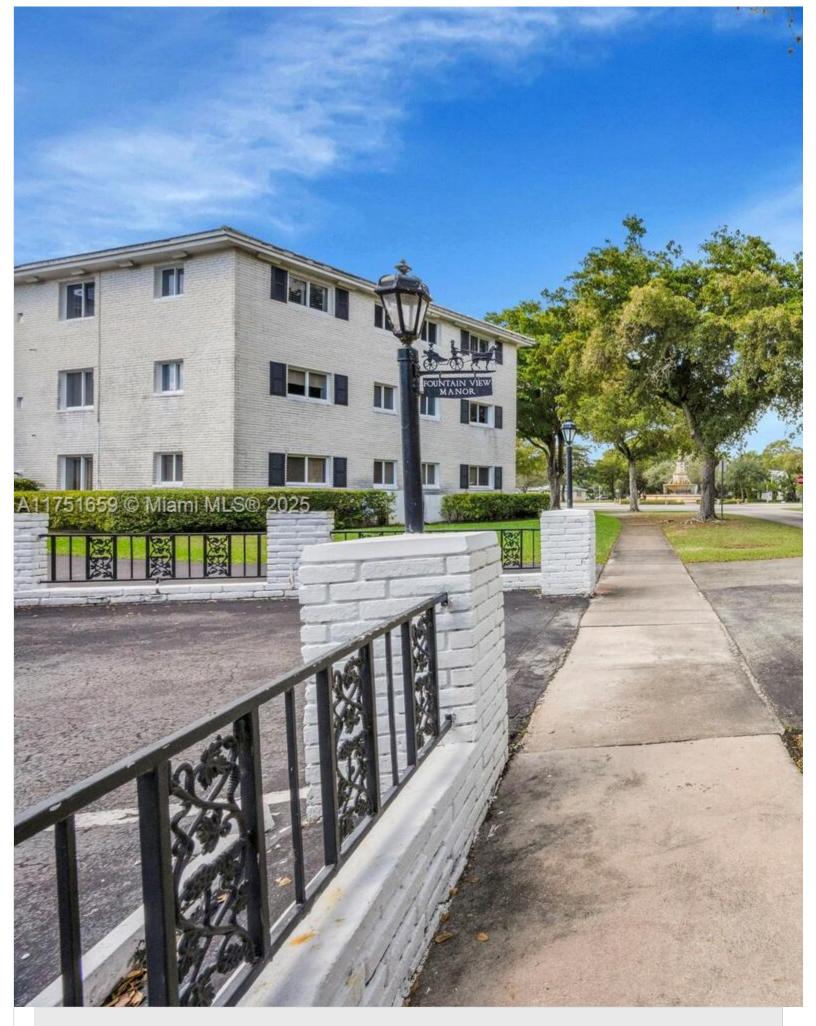

MLS Number: A11751659

Rental

| 940 Sevilla Ave Unit 208, Coral Gables, Florida 33134 USA |           |                                        |
|-----------------------------------------------------------|-----------|----------------------------------------|
| Beds: 2                                                   | Baths: 2  | Living Area: 1,200                     |
| <b>Unit:</b> 208                                          | HOA Fees: | Year Built: 1958                       |
| Community: FOUNTAINVIEW MANOR                             | CONDO     | Subdivision: FOUNTAINVIEW MANOR CONDO  |
| Elementary School: Coral Gables                           |           | Junior High: Coral Gables Prep Academy |
| High School: Coral Gables                                 |           |                                        |

## ABOUT THIS PROPERTY

This is the best value and unit size you will find in the heart of Coral Gables. You are across the street from the beautiful Ven Downtown Coral Gables / Miracle Mile. US1, 826 and I-95 are easily accessible and in close proximity. Building and units har a Great Opportunity to live well at a convenient price.