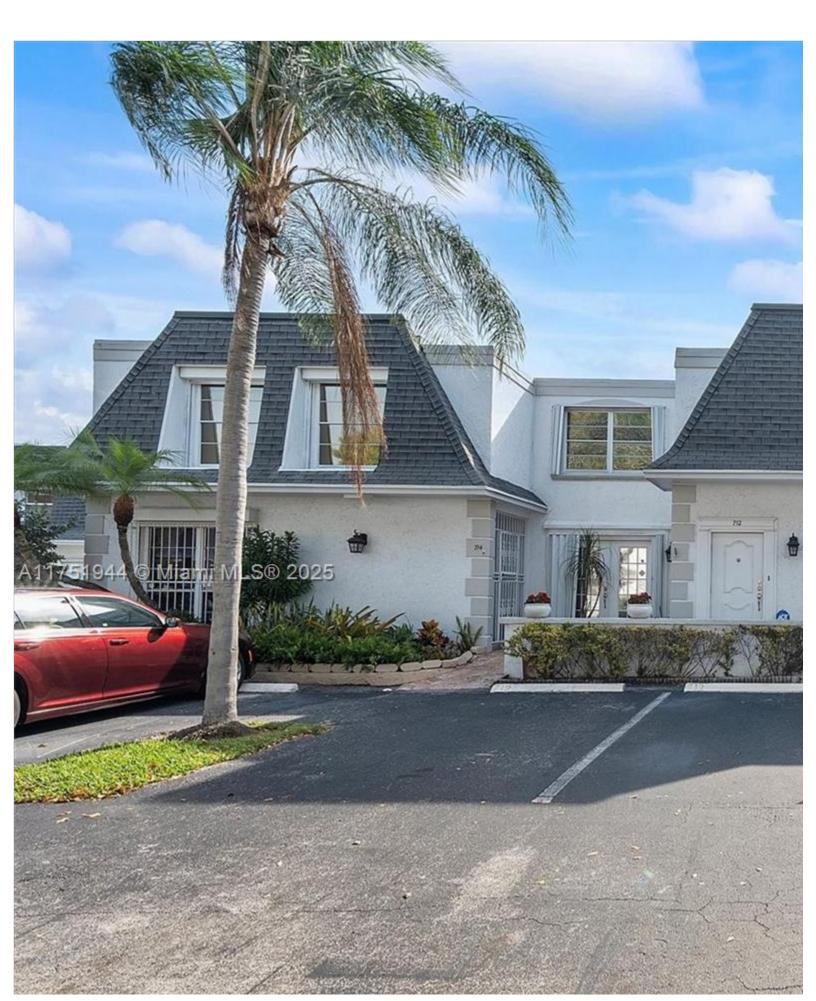

| Price: \$500,000                                              | MLS Number: A1175            | i1944 Condo / Town Home                |
|---------------------------------------------------------------|------------------------------|----------------------------------------|
| 7                                                             | 12 NE 27th Ave Unit 0, Halla | ndale Beach, Florida 33009 USA         |
| <b>Beds:</b> 2                                                | Baths: 2                     | Half Baths: 1                          |
| Living Area: 1,798                                            | <b>HOA Fees:</b> \$646       | Year Built: 1980                       |
| Community: TOWNHOUSES OF VENETIAN PA                          |                              | Subdivision: TOWNHOUSES OF VENETIAN PA |
| Elementary School: Gulfstream<br>High School: Hallandale High |                              | Junior High: Menicol                   |

Cozy Two-Story 2 beds 2.5 baths Townhome, at Venetian Park in Three Island. The lower level, host the living room, dining is a two-suite retreat, the main bedroom well situated for privacy, with its own spacious shower and bathtub, large walk-in closets. The space will please you. TAKE LIFE EASY! No lawn care here! The community offers pool and tenni park-setting established neighborhood.