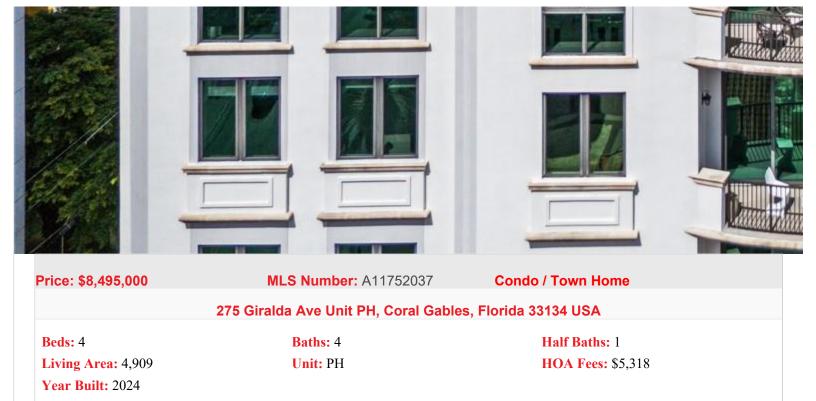

**Community:** GIRALDA PLACE CONDO

**Subdivision:** GIRALDA PLACE CONDO

## ABOUT THIS PROPERTY

Buy new construction without the wait! This luxury full-floor penthouse in Coral Gables offers 5,000 sq ft of elegant interiors a and European oak floors. This 4-bed,4.5-bath includes a primary suite with a den, massive closet space ready for customizat include Subzero/Wolf appliances, Melamine cabinetry, 8' wood doors, pre-wired AV, and Lutron lighting. Developer ready to comes with 4 parking spaces.