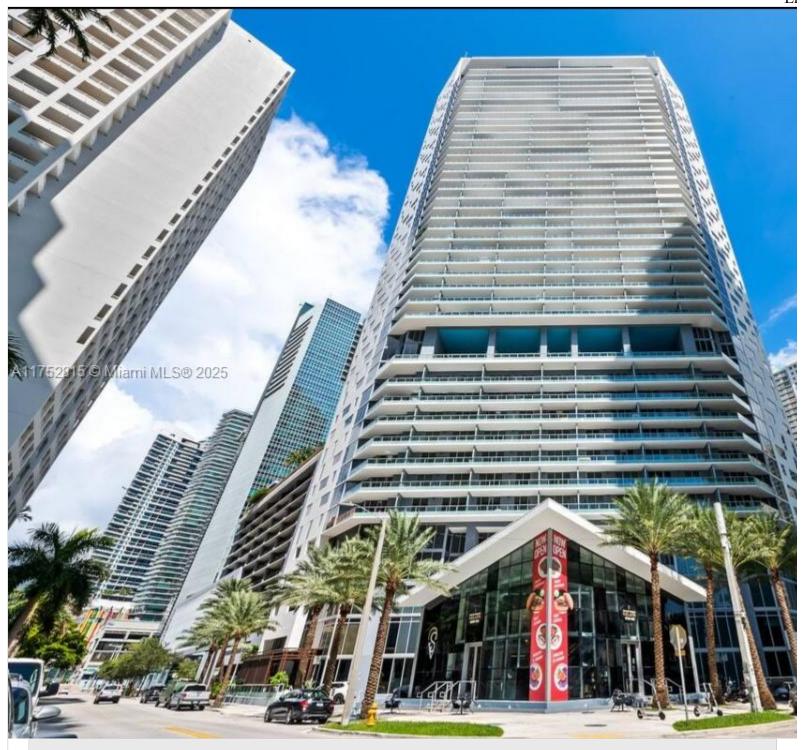

## 1300 Brickell Bay Dr Unit 2208, Miami, Florida 33131 USA

Beds: 1Baths: 1Half Baths: 1Living Area: 701Unit: 2208Lot Square Feet: 1HOA Fees:Waterfront: YESYear Built: 2014

Community: BRICKELL HOUSE CONDO

Subdivision: BRICKELL HOUSE CONDO

## ABOUT THIS PROPERTY

This beautifully furnished apartment in Brickell House offers stunning panoramic views of the bay, providing a serene and pic contemporary furnishings with elegant touches that create a comfortable and stylish atmosphere. Large windows allow natur breathtaking water views. The modern kitchen has top-of-the-line appliances, perfect for cooking and entertaining. The bedrough tranquil ambiance, while the bathroom includes luxurious finishes. Residents also enjoy access to exclusive amenities, with t with insane panoramic views of the city, a fully equipped gym, a spa, and steam rooms.