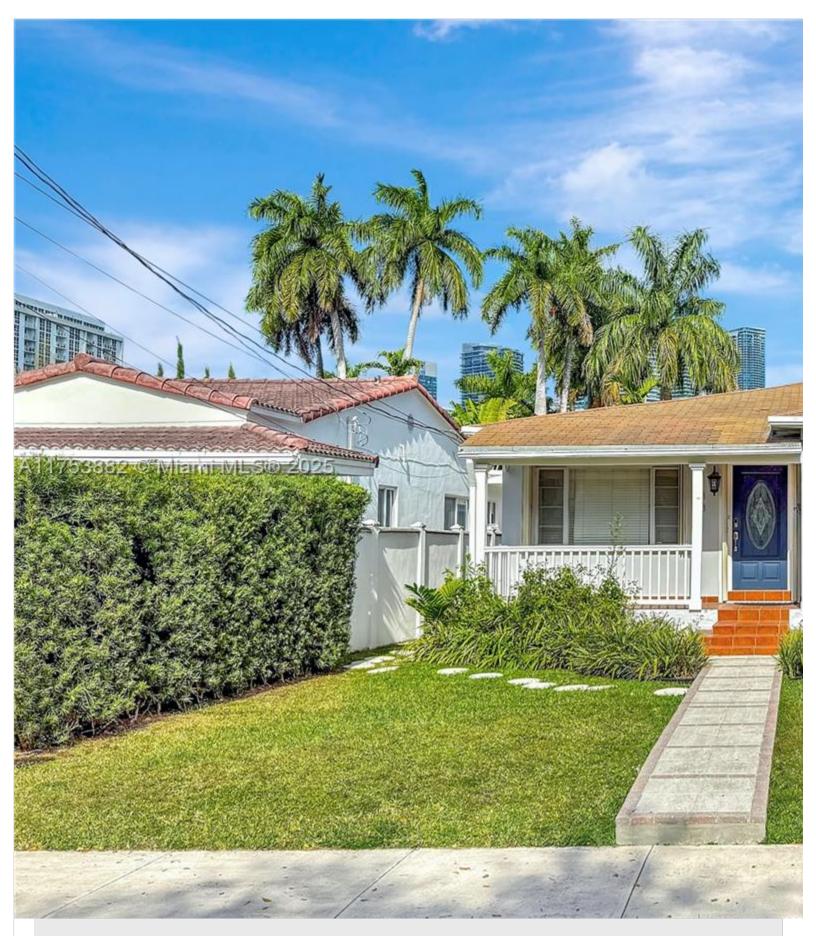

Price: \$9,000

MLS Number: A11753882

Rental

| 33 SW 20th Rd Unit ., Miami, Florida 33129 USA |                            |                    |
|------------------------------------------------|----------------------------|--------------------|
| Beds: 5                                        | Baths: 4                   | Living Area: 2,185 |
| Unit: .                                        | Lot Square Feet: 6,750     | HOA Fees:          |
| Year Built: 1946                               |                            |                    |
| Community: HOLLEMAN PARK                       | Subdivision: HOLLEMAN PARK |                    |

## ABOUT THIS PROPERTY

Discover this lovely 5-bedroom, 4-bath residence nestled on a quiet, tree-lined cul-de-sac just steps away from Historic Soutl shopping and dining at Mary Brickell Village and Brickell City Centre, as well as nearby Coconut Grove, Downtown, MIA, and countertops and stylish wood cabinetry. The expansive backyard provides an ideal space for entertaining and outdoor living