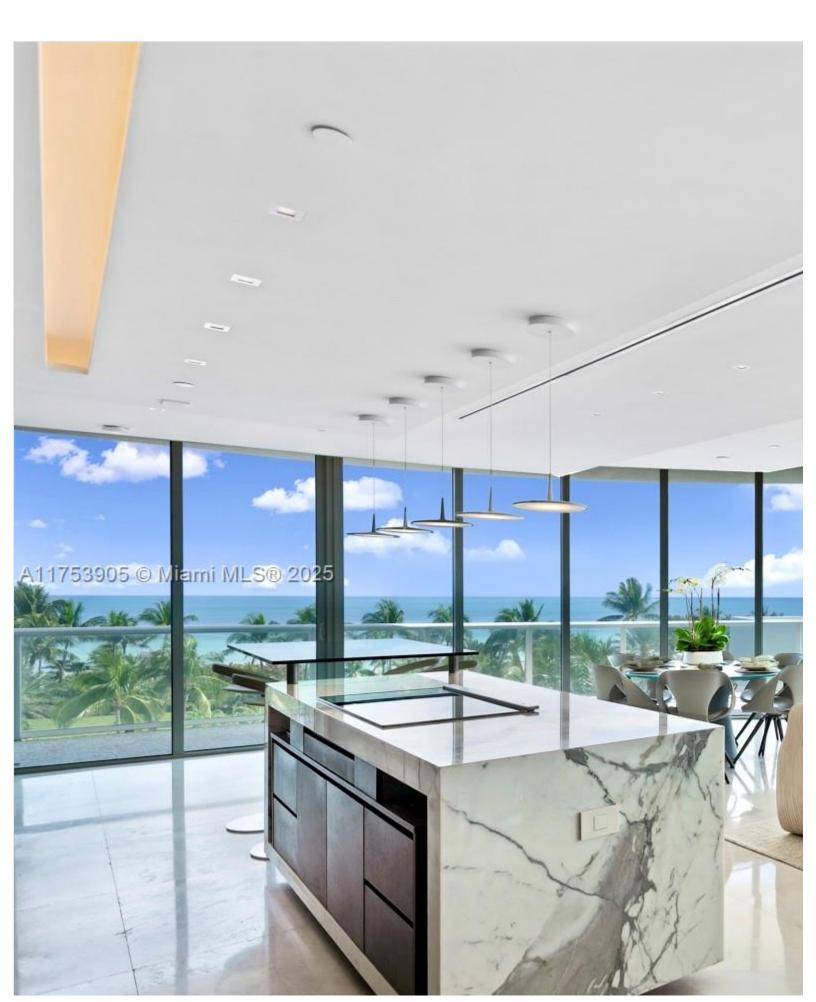

## ABOUT THIS PROPERTY

Experience this renovated direct ocean facing corner unit at the Continuum Miami Beach. Enter from elevator directly into a patch with Miele & Sub Zero appliances, and Calacatta marble countertops. Spacious bedrooms all with en suite bathrooms and dibeachfront land in the most coveted neighborhood, South of Fifth. Featuring a patio restaurant for residents, serving breakfastennis courts. A lifestyle like nothing else