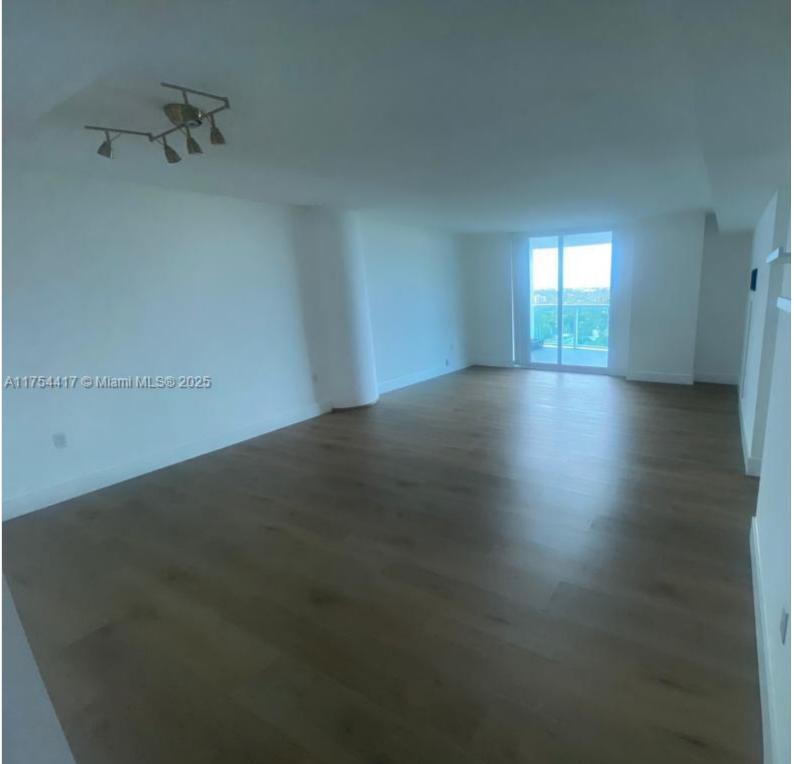

## ABOUT THIS PROPERTY

Stunning 2/2 corner Unit with unobstructed city views. Floor to ceiling impact windows. Italian kitchen, stainless steel applian and bathrooms. Kitchen with granite countertops and marble tops in Bathrooms. Includes 1 assigned covered parking space waterfront gym, sauna, and community boat dock. Enjoy water-side tennis, dog park, and a beautiful pool. Great investment