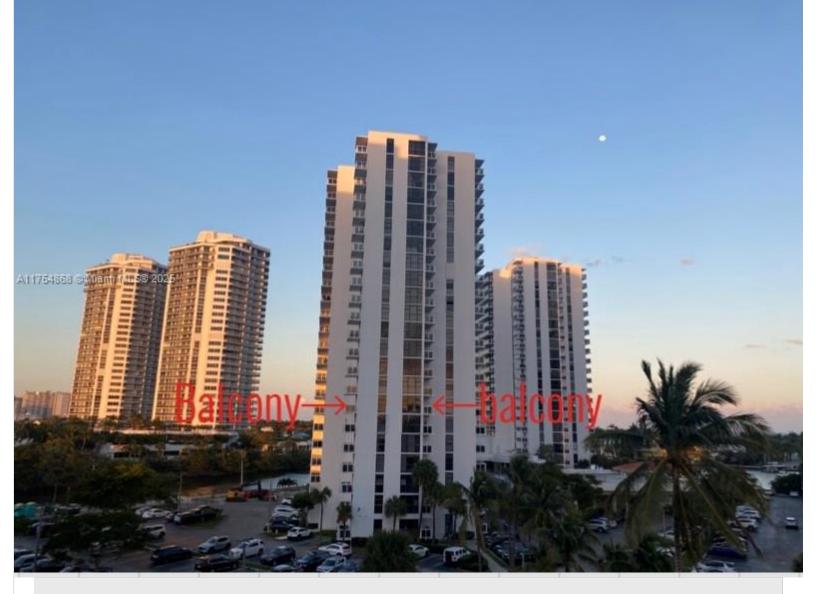

## ABOUT THIS PROPERTY

Beautifully remodeled corner unit with an open layout featuring a kitchen with a granite countertop, stainless steel appliances, laminated floors, a washer/ DRYER IN the unit, redone bathrooms, Direct views to the Tumberry golf course, the Intercoastal waterways/canal, and split bedrooms. Two spacious balconies with north/south views of the water. Plenty of closets, a breakfast bar, great natural lighting from large windows. Building 24/7 security. A large community pool, sauna, jacuzzi, gym/bbq, and laundry area. In the Great location of Aventura. Across the street is the 3-mile walking/bike path. Near grocery stores, Aventura Mall, the beach, and I-95. Some pieces of furniture in the pictures are not included.