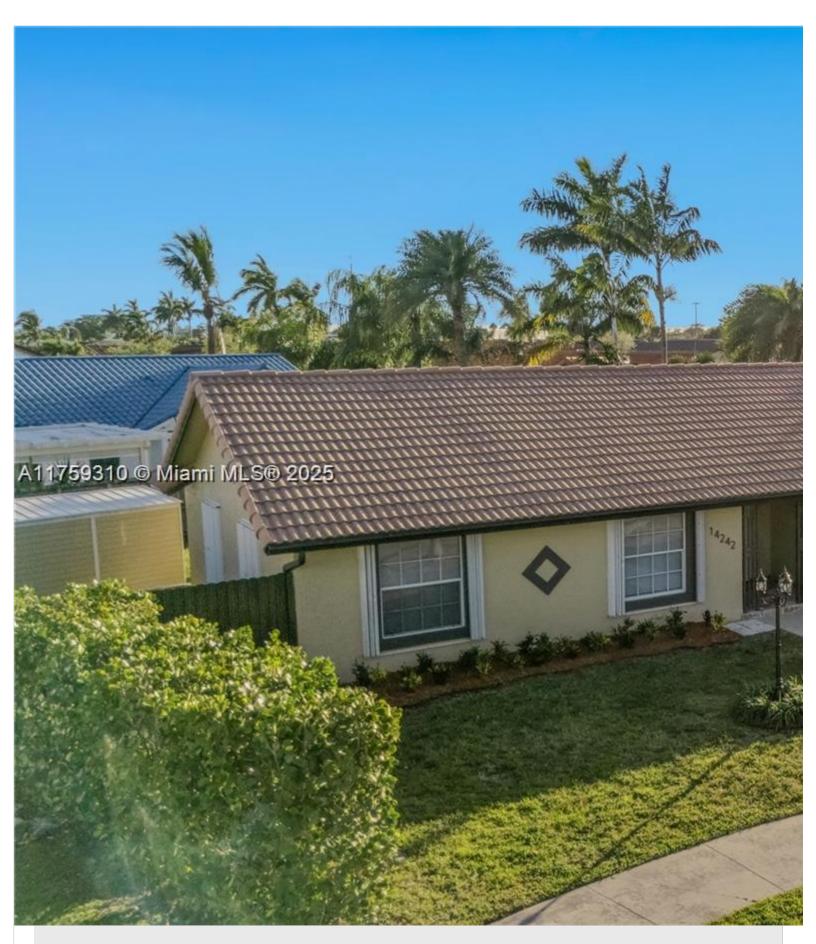

Rental

| 14242 SW 46th Terrace, Miami, Florida 33175 USA |                  |                                     |  |
|-------------------------------------------------|------------------|-------------------------------------|--|
| Beds: 4                                         | Baths: 2         | Living Area: 1,705                  |  |
| Lot Square Feet: 8,600                          | <b>HOA Fees:</b> | Year Built: 1983                    |  |
| Community: BIRD LAKES NORTH SEC 1               |                  | Subdivision: BIRD LAKES NORTH SEC 1 |  |
| Elementary School: Bent Tree                    |                  | Junior High: Thomas; W.R.           |  |
| High School: Braddock G. Holmes                 |                  |                                     |  |

For Rent: Spacious 4-Bedroom Home in Quiet Miami Neighborhood 14242 SW 46 Terrace, Miami, FL 33175 \$4,200/month I bathrooms, brand-new appliances, and an open layout, this home offers both comfort and style. Enjoy a large backyard, perf highways. Updated kitchen & baths Brand-new appliances Spacious backyard Quiet cul-de-sac location Don't miss out! Sche