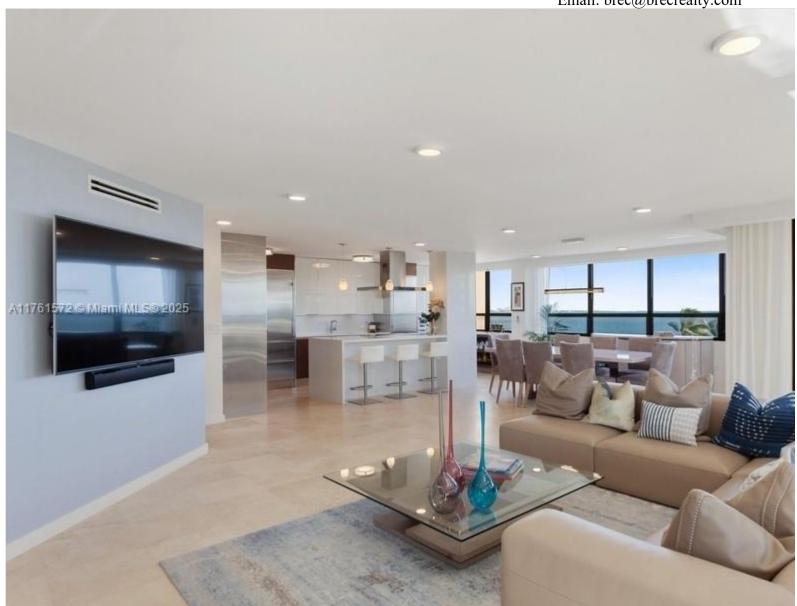

Beds: 3 Baths: 2 Living Area: 2,398 Unit: B502 HOA Fees: \$3,239 Waterfront: YES

Year Built: 1980

Community: GROVE ISLE CONDOMINIUM
Subdivision: GROVE ISLE CONDOMINIUM

**Elementary School:** Keybiscayne **Junior High:** Ponce De Leon

## ABOUT THIS PROPERTY