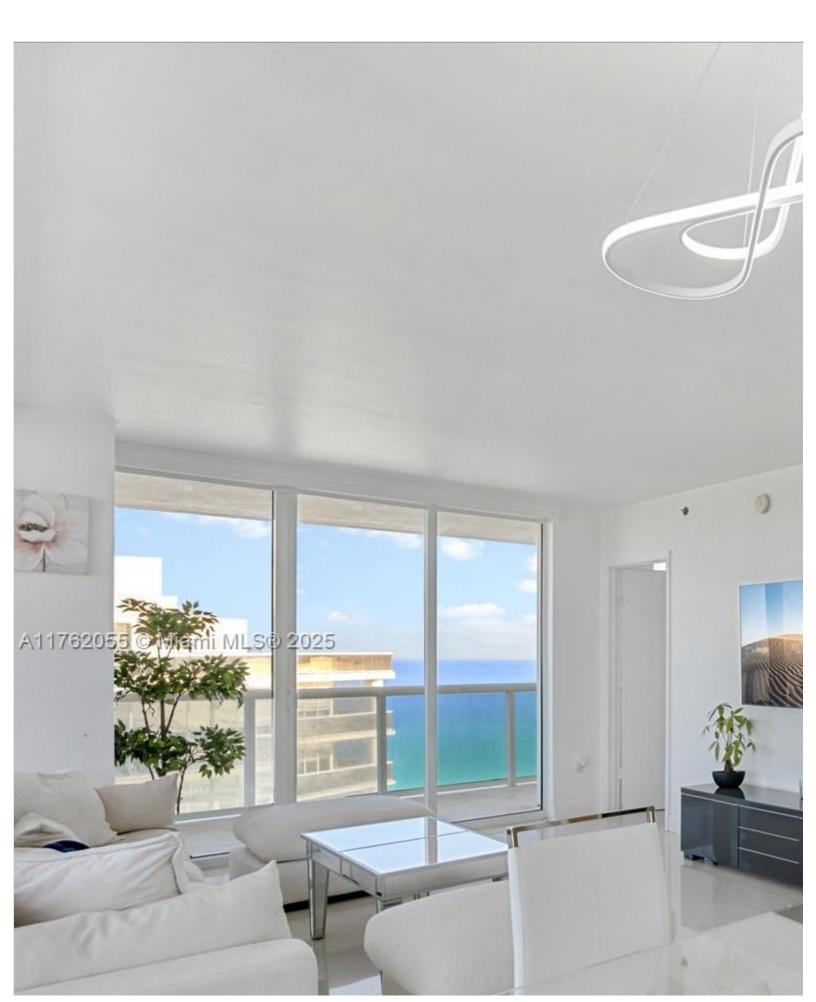

| Price: \$1,175,000                                             | MLS Number: A11762055    | Condo / Town Home              |
|----------------------------------------------------------------|--------------------------|--------------------------------|
| 1830 S Ocean Dr Unit 4508, Hallandale Beach, Florida 33009 USA |                          |                                |
| Beds: 2                                                        | Baths: 2                 | Living Area: 1,458             |
| <b>Unit:</b> 4508                                              | <b>HOA Fees:</b> \$1,520 | Waterfront: YES                |
| Year Built: 2006                                               |                          |                                |
| Community: BEACH CLUB TWO CONDO                                |                          | livision: BEACH CLUB TWO CONDO |

## ABOUT THIS PROPERTY

Enjoy breathtaking ocean, Intracoastal, and city views from this stunning 45th-floor corner unit, featuring a wraparound balco countertops in the kitchen. Additional conveniences include an in-unit washer and dryer, impact windows for added safety, ai billiards room. Short-term rentals are allowed. A perfect blend of elegance and comfort with exceptional views and amenities