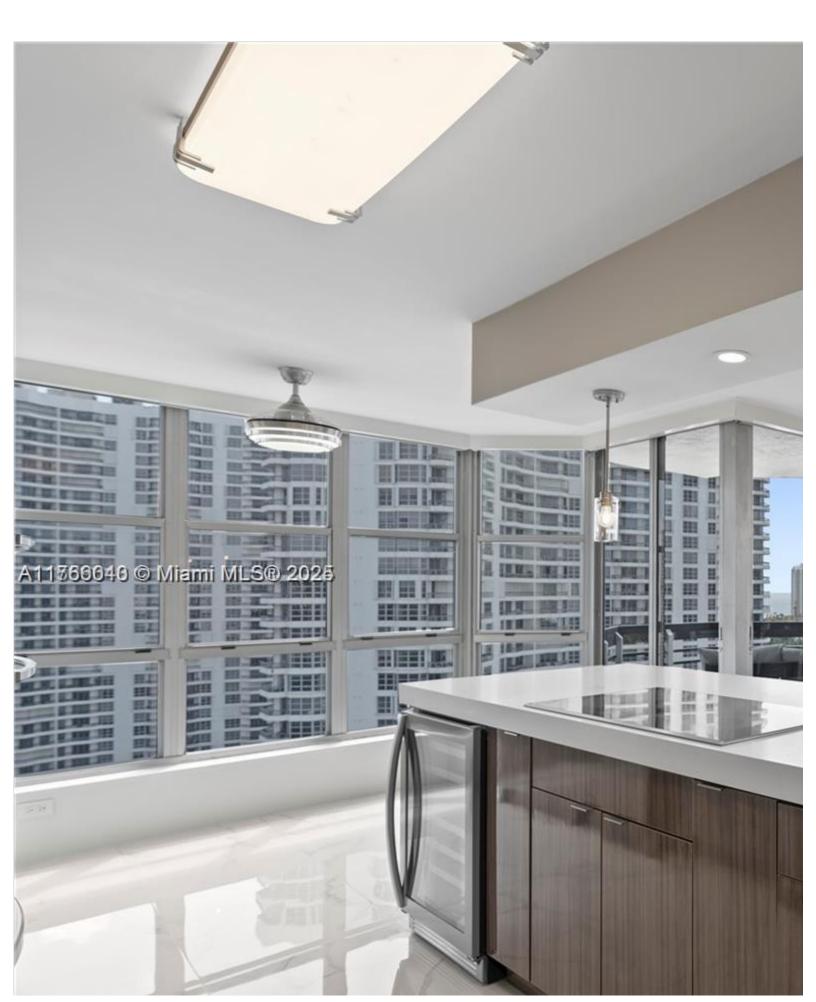

## ABOUT THIS PROPERTY

Experience luxury living in this extraordinary corner LPH unit featuring stunning ocean, intracoastal & skyline views. This upc sunrises & city lights. Key Features inc. open-concept kitchen w/premium finishes & smart appliances. Motorized shades for w/resort-style amenities incl. tennis & pickleball courts, playground & on-site market, electric charg. stations & full-service mashopping, dining & entertainment.