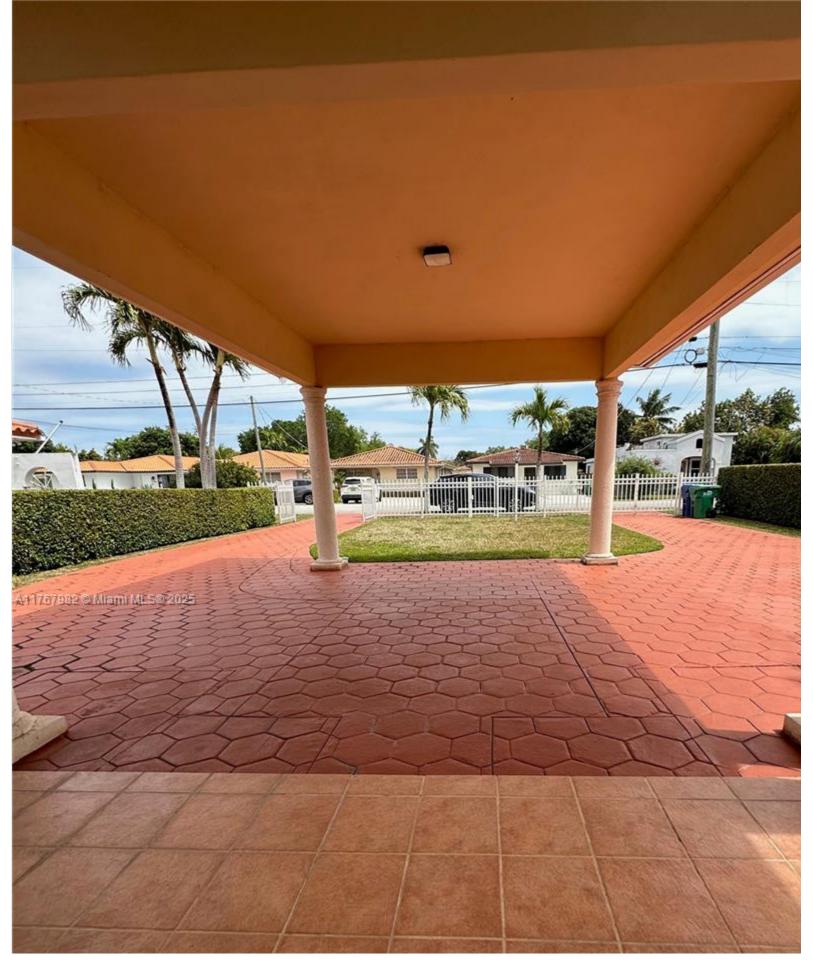

## ABOUT THIS PROPERTY

SPACIOUS SINGLE FAMILY HOME, 2 LARGE BEDROOMS, 1 1/2 BATHROOMS.FORMAL LIVING ROOM, FORMAL DINI LARGE KITCHEN WITH EATING COUNTER TOP- FAMILY ROOM. STORAGE AND LAUNDRY ROOM.BATHROOM HAS RECENTLY UPDATED.HUGE CIRCULAR DRIVEWAY WITH CARPORT THAT ACCOMODATES SEVERAL CARS. BACK' OPEN PATIO. STORAGE SHEDS ARE NOT INCLUDED. RENT INCLUDES ELECTRICITY (WITH A MAX ALLOWED PER WATER, TRASH COLLECTION, RECYCLING AND YARD MAINTANANCE. REQUIRES CREDIT REPORT AND BACKGR( MONTHS RECENT CHECK STUB, COPY OF DRIVER LICENSE AND BANK STATEMENTS GREAT LOCATION IN WEST TO EVERYTHING