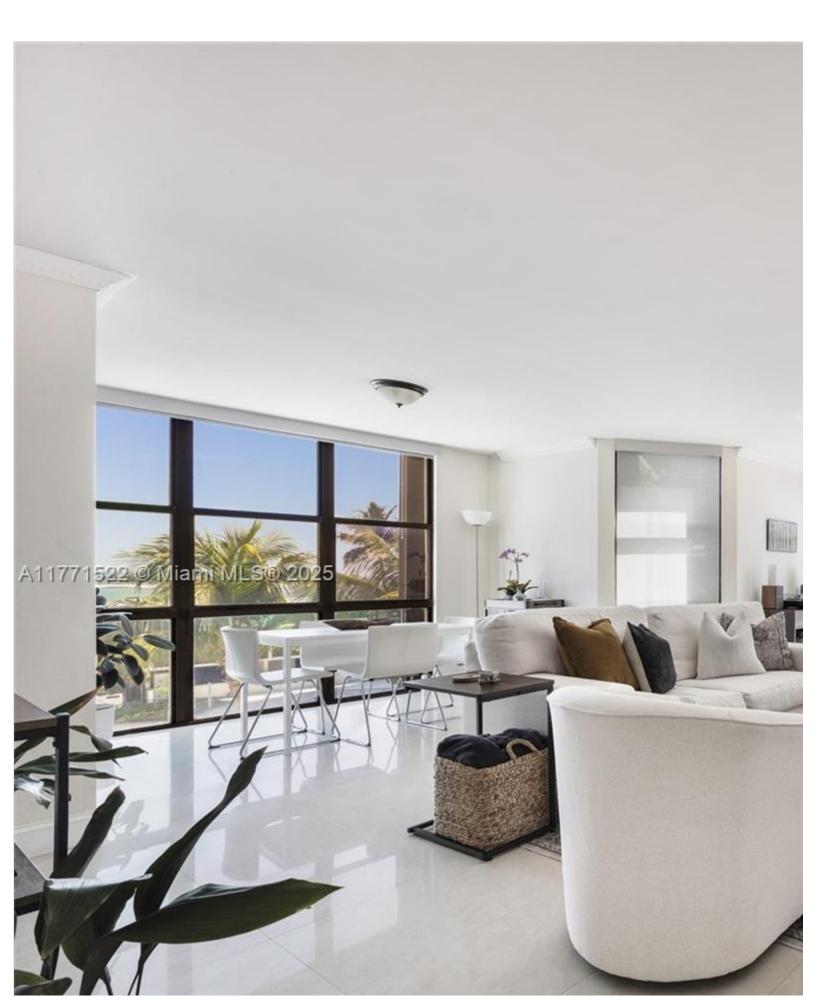

## ABOUT THIS PROPERTY

Welcome to Brickell Place Unit C408 – 2,124 sq ft corner unit with Biscayne Bay views. This 3-bed, 2.5-bath features a foy oversized windows. Primary suite offers walk-in closet & en-suite bath. The unit includes extra closet space, laundry room, grauna, indoor/outdoor children's playgrounds, waterfront BBQ areas, private marina, boardwalk, guest & motorcycle parking, residential area of Brickell Avenue.