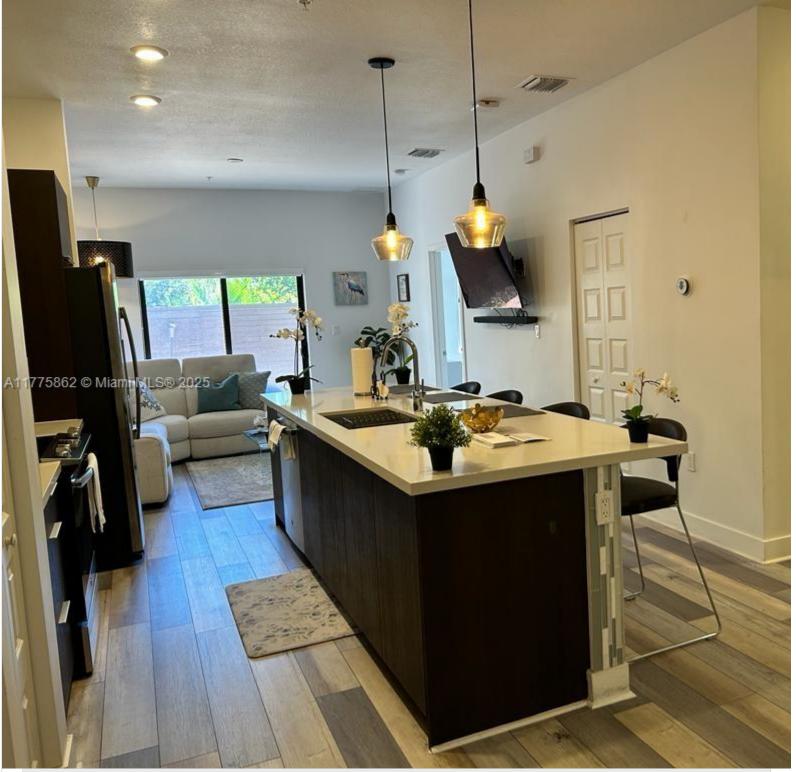

WONDERFUL BRAND NEW Unit in APEX AT PARK CENTRAL, offers a charming and comfortable open design that combin a cozy space complemented by a refreshing patio. The main suite, integrated with its bathroom, offers comfort and space. Al stainless steel, new GE appliances, in unit washer and dryer. Its Club House offers a variety of services and entertainment the