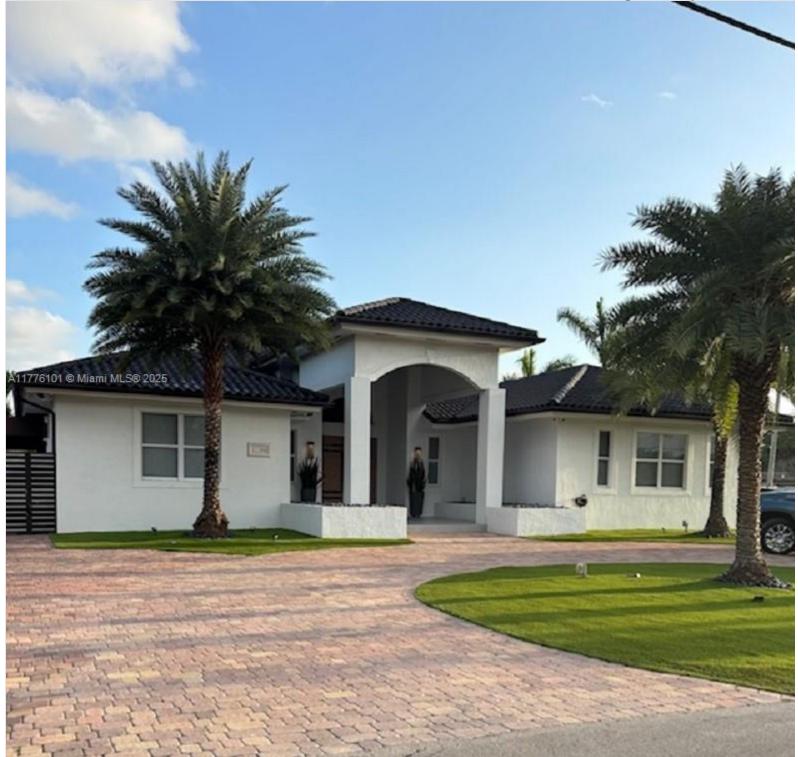

## Price: \$15,000MLS Number: A11776101Rental11390 SW 30th St, Miami, Florida 33165 USABeds: 4Baths: 3Living Area: 3,353Lot Square Feet: 16,995HOA Fees:Year Built: 2004Lot Dimensions: 16995Community: N/a

## ABOUT THIS PROPERTY

This stunning, fully gated one-story estate is ideally located in the heart of Miami, just minutes from top-rated schools, popula local hotspots, and a sprawling public park. Boasting nearly 4,183 square feet of elegant living space (over 4,732 total square feet), this meticulously designed residence offers 4 spacious bedrooms and 3 luxurious full bathrooms. Step inside to discove an expansive open-concept layout featuring a designer kitchen with premium finishes and top of the line appliances seamlessly flowing into the living area. A butler's pantry leads to a spacious 3-car garage, EV-ready to accommodate up to s vehicles. The backyard is a private oasis, featuring a spectacular pool with a spa and a beautifully designed entertainment area—ideal for hosting or relaxing in style